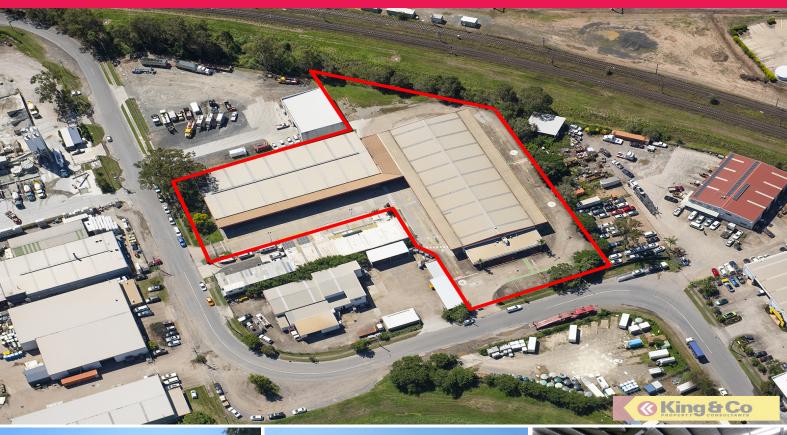

## **OUTSTANDING FACILITY**

- \* 4,000m2 warehouse
- \* 1,200m2 awning
- \* 10,000m2 land total
- \* Full drive around
- \* Two access points
- \* Numerous doors
- \* Central Southside location
- \* Office in place
- \* Can be split into smaller areas

The subject property is situated approximately 12.5 kilometers south of the Brisbane CBD and close by Archerfield Airport. In local terms the subject property is located at the northern periphery of the established Coopers Plains industrial area. This industrial precinct contains a high propo