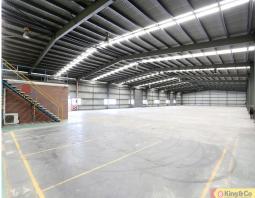

## **OUTSTANDING FACILITY**

- \* 4,000m2 warehouse
- \* 1,200m2 awning
- \* 10,000m2 land total
- \* Full drive around
- \* Two access points
- \* Numerous doors
- \* Central Southside location
- \* Office in place
- \* Can be split into smaller areas