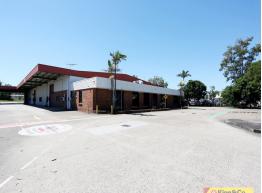

## **OUTSTANDING FACILITY**

- \* 4,000m2 warehouse
- \* 1,200m2 awning
- \* 10,000m2 land total
- \* Full drive around
- \* Two access points
- \* Numerous doors
- \* Central Southside location
- \* Office in place
- \* Can be split into smaller areas