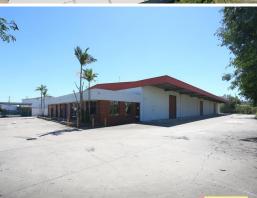

## **OUTSTANDING FACILITY**

- \* 4,000m2 warehouse
- \* 1,200m2 awning
- \* 10,000m2 land total
- \* Full drive around
- \* Two access points
- \* Numerous doors
- \* Central Southside location
- \* Office in place
- \* Can be split into smaller areas