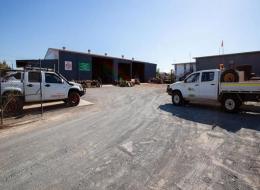

## **LOCATION, QUALITY & PROFILE**

Lot 111 Iron Ore Street Wedgefield is all about quality & profile

This 2,700sqm property is functionally designed capable of receiving, parking and servicing large vehicles and machinery, with 500sqm of good quality workshop complete with 3 phase power.