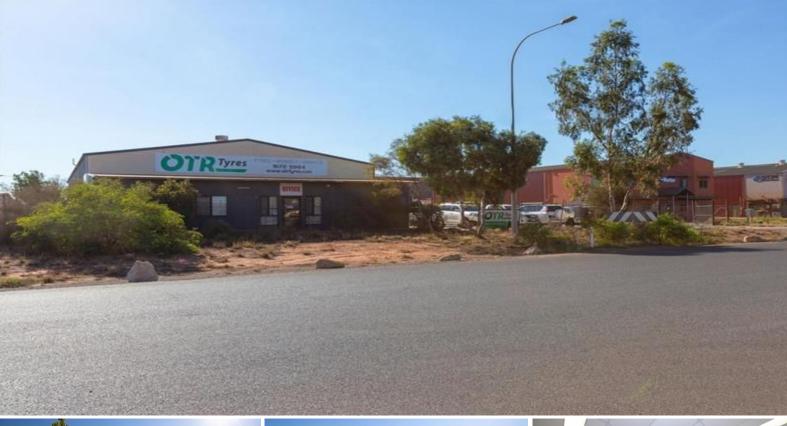

## **LOCATION, QUALITY & PROFILE**

Lot 111 Iron Ore Street Wedgefield is all about quality & profile

This 2,700sqm property is functionally designed capable of receiving, parking and servicing large vehicles and machinery, with 500sqm of good quality workshop complete with 3 phase power.

Property features:

High profile position

Industrial FOR LEASE