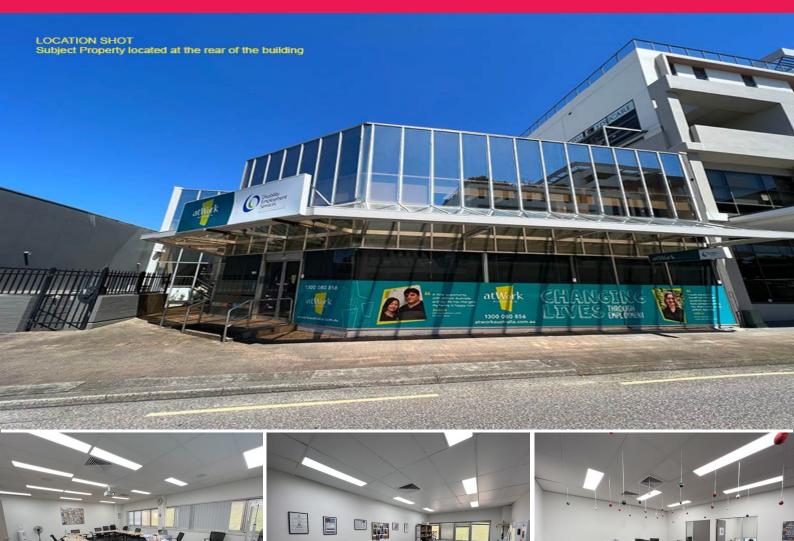

พีษัเษา 2/ชาดูund Floor 160 Pacific Highway, Charlestown

## HIGH QUALITY FITOUT WITH ALLOCATED SECURE PARKING

This ground floor commercial premises, located at the rear of the property, offers privacy and a high quality fit out comprising of the following:

- Large boardroom (approx. 80m?)
- 8 private offices or consulting rooms, one double sized
- Large combined kitchen & staff room (approx. 35m?)
- Open plan working area for up to 6 staff
- Larger shared office space or conference room
- Waiting area and reception space
- Lettable area of 241m2\*
- Store room
- Ground floor access from Pacific highway, rear access from Pearson