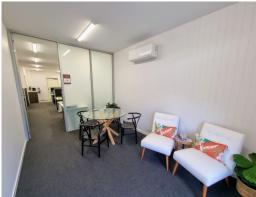

## 64sqm\* PROFESSIONAL GROUND FLOOR OFFICE

- 64sqm\* carpeted, air-conditioned office/ showroom space in popular Tingalpa Central
- Functional fit out includes a reception & open plan area, each with their own air-conditioning
- Fantastic illuminated signage on the building facade
- Ample car parking provided on site
- Self contained amenities include kitchenette & disabled size bathroom at rear of the tenancy
- Just 1.1km\* to the Gateway Motorway
- Call to arrange an inspection today!
- Join the high calibre tenants onsite