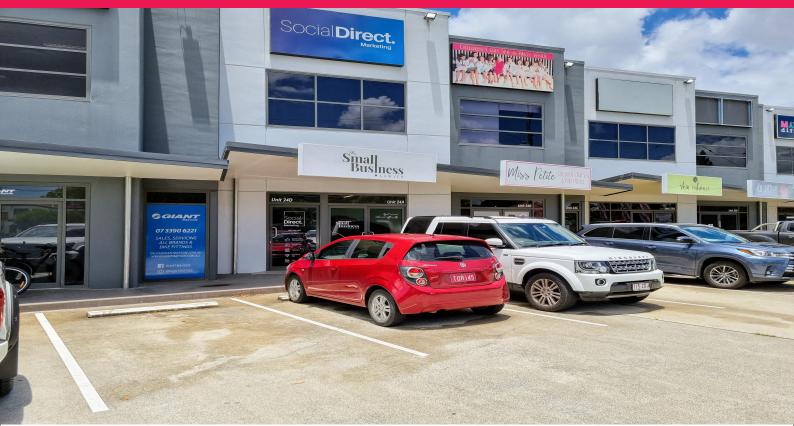

## Ray White.

24a/1631 Wynnum Rd, Tingalpa QLD 4173

## 64sqm\* PROFESSIONAL GROUND FLOOR OFFICE

- 64sqm\* carpeted, air-conditioned office/ showroom space in popular Tingalpa Central
- Functional fit out includes a reception & open plan area, each with their own air-conditioning
- Fantastic illuminated signage on the building facade
- Ample car parking provided on site
- Self contained amenities include kitchenette & disabled size bathroom at rear of the tenancy
- Just 1.1km\* to the Gateway Motorway
- Call to arrange an inspection today!
- Join the high calibre tenants onsite