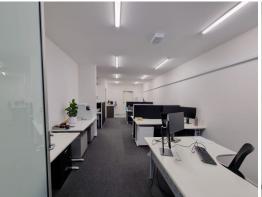

## 64sqm\* PROFESSIONAL GROUND FLOOR OFFICE

- 64sqm\* carpeted, air-conditioned office/ showroom space in popular Tingalpa Central
- Functional fit out includes a reception & open plan area, each with their own air-conditioning
- Fantastic illuminated signage on the building facade
- Ample car parking provided on site
- Self contained amenities include kitchenette & disabled size bathroom at rear of the tenancy
- Just 1.1km\* to the Gateway Motorway
- Call to arrange an inspection today!
- Join the high calibre tenants onsite