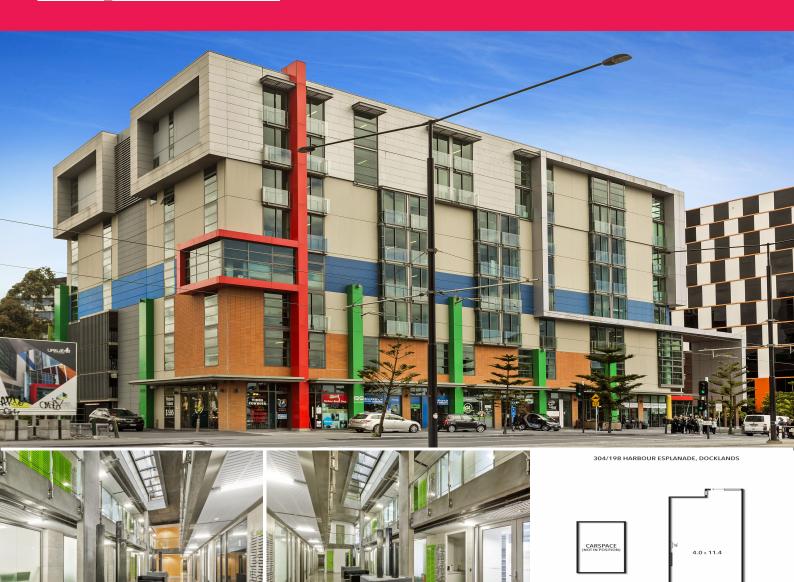

### 304/198 Harbour Esplanade, Docklands VIC 3008

### **Central Docklands Office**

ALL OFFERS CONSIDERED!!

Upgrade your office base from home to this professionally presented office space available for lease.

Central location in the Docklands region, close to public transport options along with the convenience of an onsite car space. Excellent views from the main office area of Docklands and surrounds.

Property is offered on a Gross Lease basis which includes all outgoings.

Landlord is considering ALL offers, contact the agent today!

- ? Building area | 61sqm\*
- ? Excellent views of Docklands Harbour
- ? Partitioned entry are

Offices

FOR LEASE

61sqm