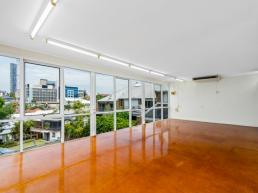

## 205sqm Freestanding Office/Showroom. Onsite Parking

- \* 205sqm Total building area spread over 3 levels.
- \* Rarely available free-standing building.
- \* Work and live opportunity exists. Live upstairs and consult/office from ground floor.
- \* 3 car spaces onsite.
- \* Fitted out for 3-4 office, open plan space, kitchen/lunchroom, bathrooms on both levels
- \* Large front entertainment deck area at front. Rear back yard.
- \* Abundance of natural light and views over parkland.
- \* Good street parking at front, and opposite the property.
- \* Generous incentives on offer for long term lease.