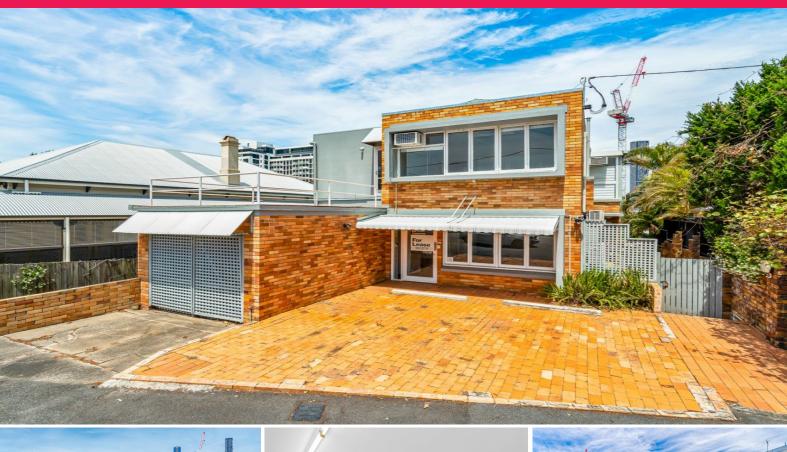

## 205sqm Freestanding Office/Showroom. Onsite Parking

- \* 205sqm Total building area spread over 3 levels.
- \* Rarely available free-standing building.
- \* Work and live opportunity exists. Live upstairs and consult/office from ground floor.
- \* 3 car spaces onsite.
- \* Fitted out for 3-4 office, open plan space, kitchen/lunchroom, bathrooms on both levels
- \* Large front entertainment deck area at front. Rear back yard.
- \* Abundance of natural light and views over parkland.
- \* Good street parking at front, and opposite the property.
- \* Generous incentives on offer for long term lease.

LEASE RATE: \$55,000 pa

Offices

FOR LEASE

205sqm