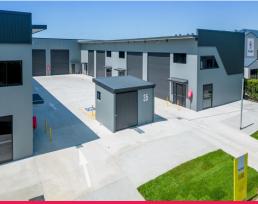

# Warehouse | Storage - Only 1 remaining

Warehouse for lease in this modern complex are ready to occupy.

- ? Unit 2 Size 101 sqm in floor area
- ? Warehouse with signage use on the front facade
- ? High roller door access 5m x 5m
- ? Medium Impact Industry
- ? 19 onsite parking with an allocated park for PWD access
- ? Onsite amenities including a shower in the common area
- ? Provision for amenities in each unit and legal height to install mezzanine within the tenancy  $% \left( 1\right) =\left( 1\right) \left( 1\right) +\left( 1\right) \left( 1\right) \left( 1\right) +\left( 1\right) \left( 1$
- ? 3 phase power to each unit 46 amps
- ? NBN connected to each unit ready for your provider