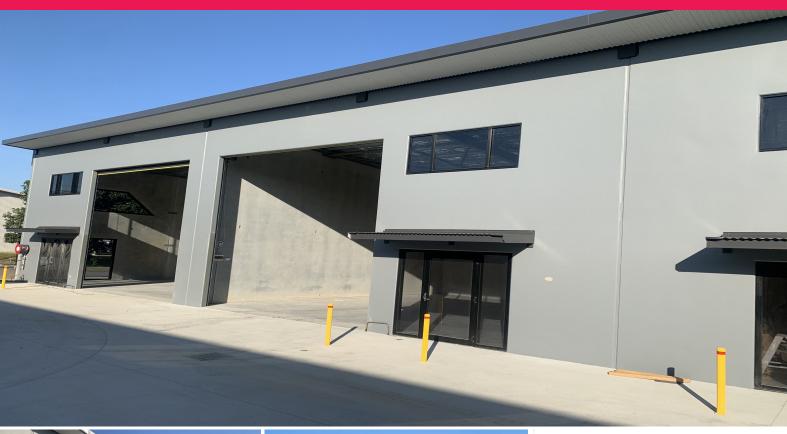

# Warehouse | Storage - Only 1 remaining

Warehouse for lease in this modern complex are ready to occupy.

- ? Unit 2 Size 101 sqm in floor area
- ? Warehouse with signage use on the front facade
- ? High roller door access 5m x 5m
- ? Medium Impact Industry
- ? 19 onsite parking with an allocated park for PWD access
- ? Onsite amenities including a shower in the common area
- ? Provision for amenities in each unit and legal height to install mezzanine within the tenancy  $% \left( 1\right) =\left( 1\right) \left( 1\right) +\left( 1\right) \left( 1\right) \left( 1\right) +\left( 1\right) \left( 1$
- ? 3 phase power to each unit 46 amps
- ? NBN connected to each unit ready for your provider