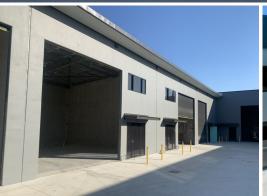

# Warehouse | Storage - Only 1 remaining

Warehouse for lease in this modern complex are ready to occupy.

- ? Unit 2 Size 101 sqm in floor area
- ? Warehouse with signage use on the front facade
- ? High roller door access 5m x 5m
- ? Medium Impact Industry
- ? 19 onsite parking with an allocated park for PWD access
- ? Onsite amenities including a shower in the common area
- ? Provision for amenities in each unit and legal height to install mezzanine within the tenancy  $% \left( 1\right) =\left( 1\right) \left( 1\right) +\left( 1\right) \left( 1\right) \left( 1\right) +\left( 1\right) \left( 1$
- ? 3 phase power to each unit 46 amps
- ? NBN connected to each unit ready for your provider