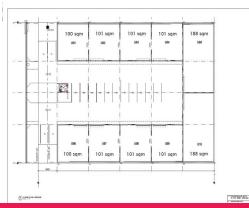

# Warehouse | Storage - Only 1 remaining

Warehouse for lease in this modern complex are ready to occupy.

- ? Unit 2 Size 101 sqm in floor area
- ? Warehouse with signage use on the front facade
- ? High roller door access 5m x 5m
- ? Medium Impact Industry
- ? 19 onsite parking with an allocated park for PWD access
- ? Onsite amenities including a shower in the common area
- ? Provision for amenities in each unit and legal height to install mezzanine within the tenancy  $% \left( 1\right) =\left( 1\right) \left( 1\right) +\left( 1\right) \left( 1\right) \left( 1\right) +\left( 1\right) \left( 1$
- ? 3 phase power to each unit 46 amps
- ? NBN connected to each unit ready for your provider

Contact: Agents Grant Timmins and Susan D

Industrial

FOR LEASE

101sqm