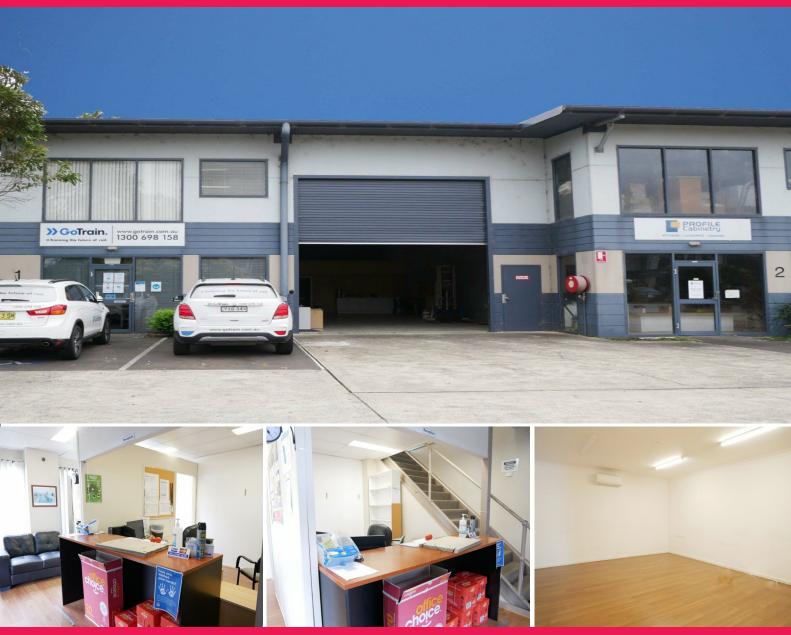

## IT DOESN'T GET BETTER THAN THIS!!

The location of this perfectly positioned front unit in a quality complex in the heart of Tuggerah Business park is superb, close to the Tuggerah Railway Station, Sydney to Newcastle M1 Motorway, Westfield Shopping Centre and Tuggerah Super Centre!

Consisting of an amazing combination of (approx.) 200m2 of office, plus (approx.) 136m2 full bright (6m approx.) warehouse, and with a kitchen, separate top-notch amenities and other fit-out work areas, it is a must to inspect!

Excellent natural light is provided by the floor-to-ceiling glass frontage and there is substantial office partitioning and data/ cabling in place (saving you hundreds & thousands \$ in fit-out costs!) The access is brilliant with an automatic high and wide roller door and parking is abundant