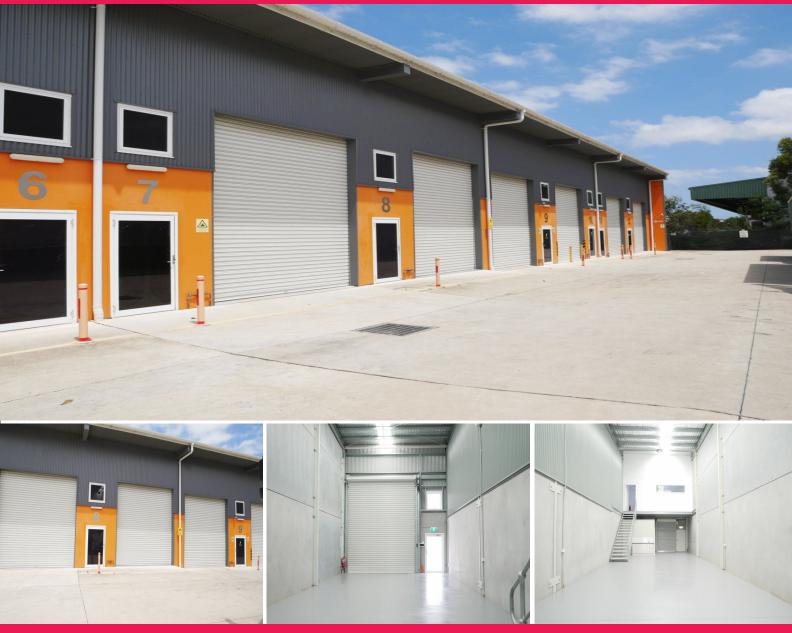

## **NEAR NEW WAREHOUSE + OFFICE!**

Approx. 108m2 ground floor warehouse with approx. 20m2 brand new mezzanine air conditioned office space.

Bonus unique rear courtyard, concreted and fenced approx. 35m2, ideal for additional storage, outside work space or peaceful lunch area.

Precast concrete to 3 metres plus colorbond and high clearance ceilings up to approx. 7 metre.

Inclusions comprise of glass entry doors, high bay windows front and rear, mezzanine office with air conditioning has been constructed and is located at the rear of unit to allow full height functionality at the front of the warehouse.

This well-equipped warehouse with freshly painted floors also includes a kitchenette & bathroom with shower facility.

Automatic high and wide roller doors plus an additional roller door at the rear to provide easy access to courtya