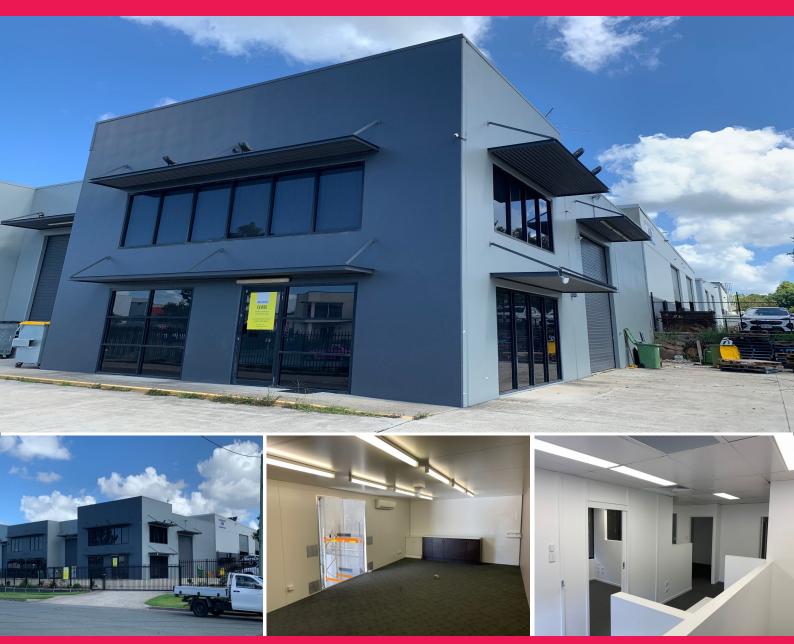

## 4/13 Merritt Street, Capalaba QLD 4157

## **Corporate HQ and Warehouse**

Ray White Commercial Bayside are pleased to present unit 4/13 Merritt Street, Capalaba for Lease. This modern, high-quality premises makes an ideal corporate headquarters with ample office space, high bay warehouse, self contained amenities and fully fenced site.

Features include:

- 165sqm\* ground floor including 66sqm\* partitioned office/showroom & amenities area
- Plus 66sqm\* mezzanine level partitioned office with full council approval
- Additional 60sqm\* mezzanine built to the rear and enclosed using cold room panel to create additional office/boardroom
- Extra features include 16kw duucted air-conditioning system for the main office, 5kw split system for rear mezz office & 2.5kw split system for lunch room & store rooms, solar system, C-bus lighting sy