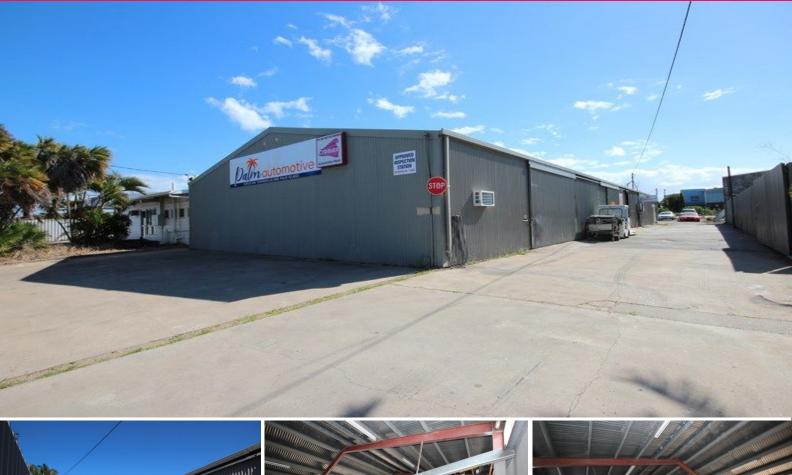

## Unit 2, 27 Hamill Street, Garbutt QLD 4814

## **Central Warehouse Unit Available for Lease**

This centrally located industrial warehouse unit situated at 27 Hamill Street is now available for lease.

Unit 2 is located in the middle of the property and features:

- Large sliding door.
- Air conditioned office.
- 165m2 of warehouse space.

For further information or to arrange an inspection please contact  $\ensuremath{\mathsf{Ray}}$  White Commercial.

Industrial FOR LEASE