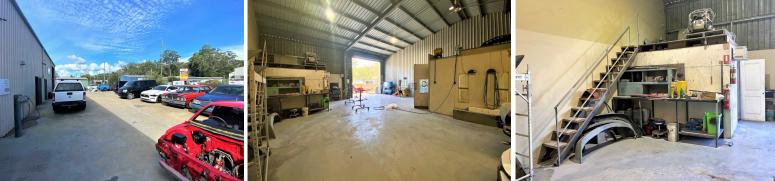

## 216m2\* METAL CLAD INDUSTRIAL WAREHOUSE/OFFICE

? Industrial warehouse in growth corridor

- ? Total warehouse area 206m2\*
- ? Office/with mezzanine storage area 10m2\*
- ? Secure gated complex
- ? 6 Exclusive car parks
- ? Private male/female amenities
- ? Corner location with good access
- ? Signage opportunity on the building
- ? Motivated Vendor with incentives by negotiation
- ? Available circa mid February 2022

(Approximately \*)

Industrial FOR LEASE

216sqm