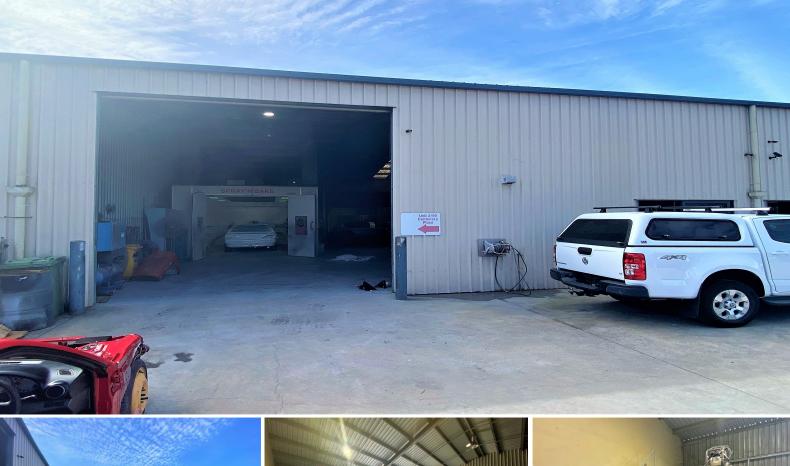

## 216m2\* METAL CLAD INDUSTRIAL WAREHOUSE/OFFICE

? Industrial warehouse in growth corridor

- ? Total warehouse area 206m2\*
- ? Office/with mezzanine storage area 10m2\*
- ? Secure gated complex
- ? 6 Exclusive car parks
- ? Private male/female amenities
- ? Corner location with good access
- ? Signage opportunity on the building
- ? Motivated Vendor with incentives by negotiation
- ? Available circa mid February 2022

(Approximately \*)

Industrial FOR LEASE

216sqm