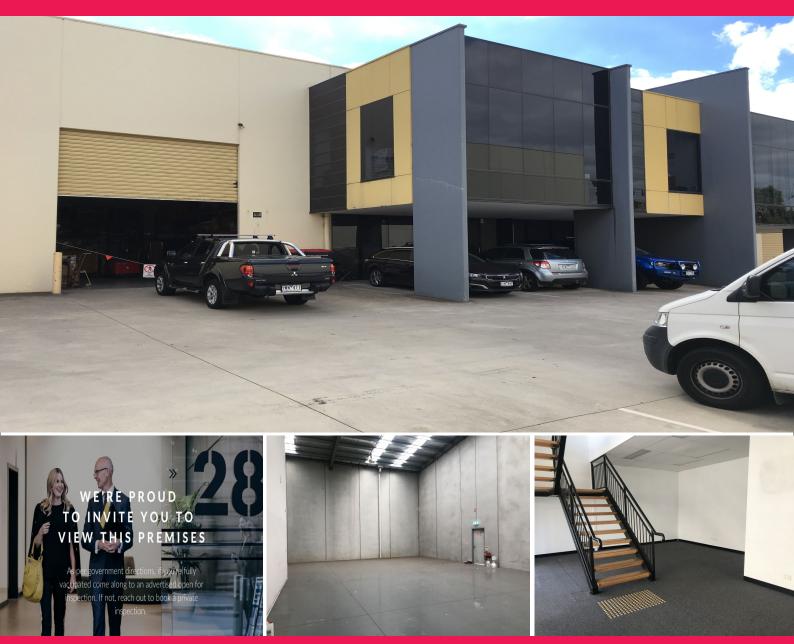

## MODERN INDUSTRIAL OFFICE/WAREHOUSE - "INCENTIVES OFFERED TO APPROVED APPLICANT"

Ray White Commercial Oakleigh are pleased to take to market for Lease this immaculate office/warehouse in a prime location offers attractive presentation and being located between Princes Highway and Wellington Road also allows excellent access to major arterials.

Complete with generous modern offices and open plan area it is waiting for a new tenant to move straight in with minimum expenditure!

- ? Total building area | 443m2\*
- ? Excellent warehouse clearance
- ? Six (6) on-site car spaces
- ? Motorised roller shu

Industrial FOR LEASE

443sqm