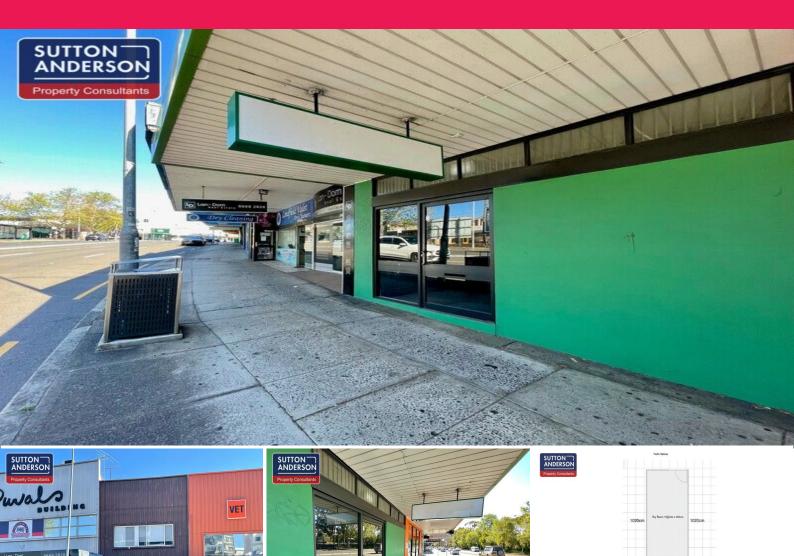

## 350 Pacific Highway, Lindfield NSW 2070

## **Retail Shop Opposite Lindfield Station**

Ground floor retail shop with fantastic signage and maximum exposure to Pacific Highway directly opposite Lindfield Station. Home to TAB for over 22 years, the previous fit-out has been stripped out and offers a blank canvas opportunity suitable for a variety of different uses.

Property features include:

Ideal for retail, office and medical uses (STCA)

Excellent exposure, Opposite Station

Council car park at rear

Rear lane access with parking for 2 cars

Great pedestrian flow with over 38,000 passing vehicles daily