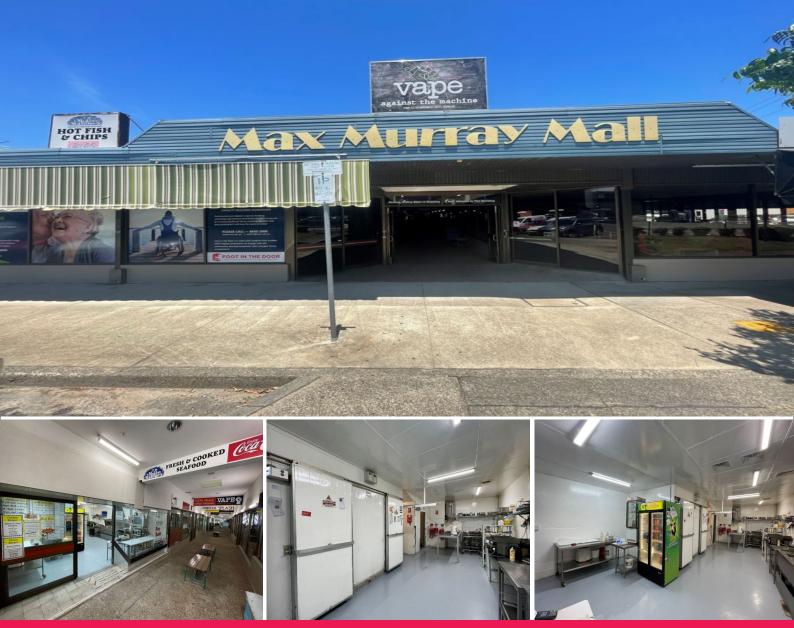

## Shop 8/20 Gordon Street, Coffs Harbour NSW 2450

## **PRIME CBD POSITION...Affordable option** to suit office, retail or allied health\*.

THIS IS IT! The ONE you have been waiting for ...

Affordable premises in a prime CBD location.

The business has been operating from the building for over 30+years\*\*

SHOP 8 provides you with a prime 'point-of-difference' benefit - with the front entry to the property looking different to all others in the Mall making it easily identifiable by your customers/clients