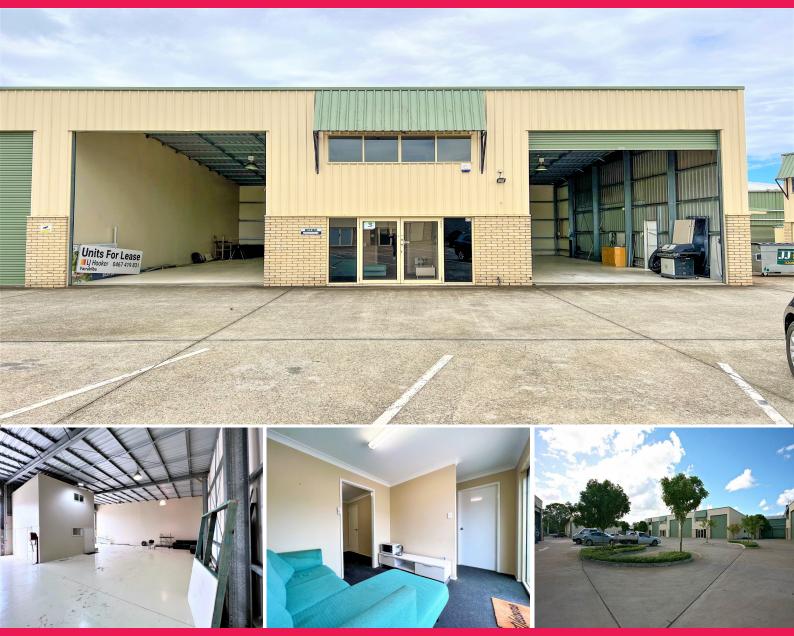

3/36 Centenary Place, Logan Village QLD 4207

## METAL CLAD/BRICK WAREHOUSE IN GROWTH CORRIDOR

- ? 225m2\* Industrial warehouse with air-conditioned offices on two levels
- ? Communal on-site male and female amenities
- ? Two container height roller doors
- ? 3 Phase power connected
- ? Ample on-site parking for staff and visitors
- ? Tightly held industrial precinct within strong growth area
- ? Major residential development (Yarrabilba) currently under construction, (expected population to reach 50,000 + residents when completed)
- ? Good access to recently upgraded Waterford Tambourine Road  $\,$
- ? 20 minutes\* to both Logan Motorway and Pacific Motorways
- ? Logan Village is serviced by the Woolworths anchored shopping village and all essential services
- Village and surrounding areas
- ? Leasing incentives av

Industrial

FOR LEASE

225sqm