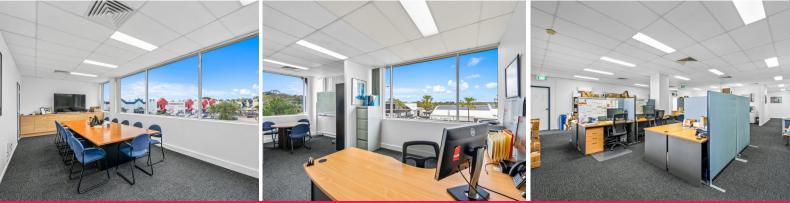

## 357sqm Refurbished Office. Quality Fitout

- \* Numerous offi ces all with natural light
- \* Boardroom seats 12 plus
- \* 11 Workstations with extensive open space
- \* Generous size kitchen with relaxing views
- \* Undercover parking plus on grade
- \* Snack bar on-site
- \* Excellent access to freeway North and South

LEASE RATE: Contact Agent AVAILABLE SPACE: 357 sqm