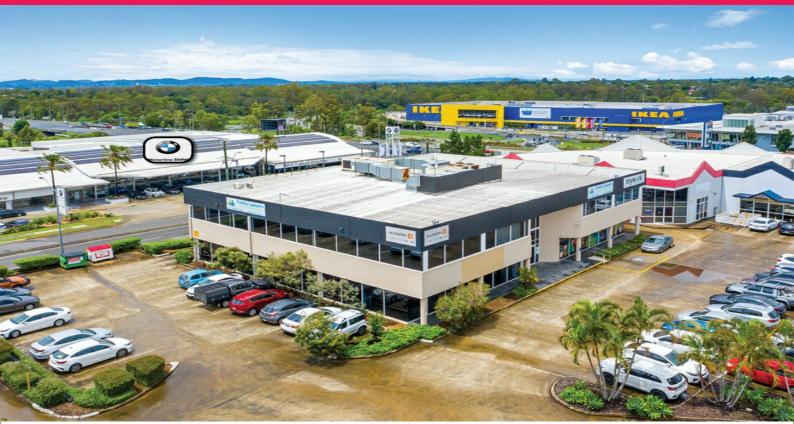

## LJ Hooker Commercial

Lapit E & F/10 Old Chatswood Road, Springwood QLD

## Location

Located approx 20 kilometres south east of the Brisbane CBD in the Brisbane-Gold Coast corridor, this area boasts a mix of commercial, industrial and retail properties. The area has strong surrounding population growth and mixed demographic of its workforce. The area is well serviced by the Pacific Motorway, which provides links to both the north and south of the area with the Logan Motorway and Gateway Motorway. The Slacks Creek Business Area consists of the renowned Moss Street precinct. The area extends to the Logan/Brisbane city boarder on Logan Road and along the Pacific Highway as far south as Paradise Road. The precinct includes retail, service and light industrial businesses. The Slacks Creek business precinct spans the Pacific Highway. For some businesses the highway road frontage provides optimal exposure to highwa