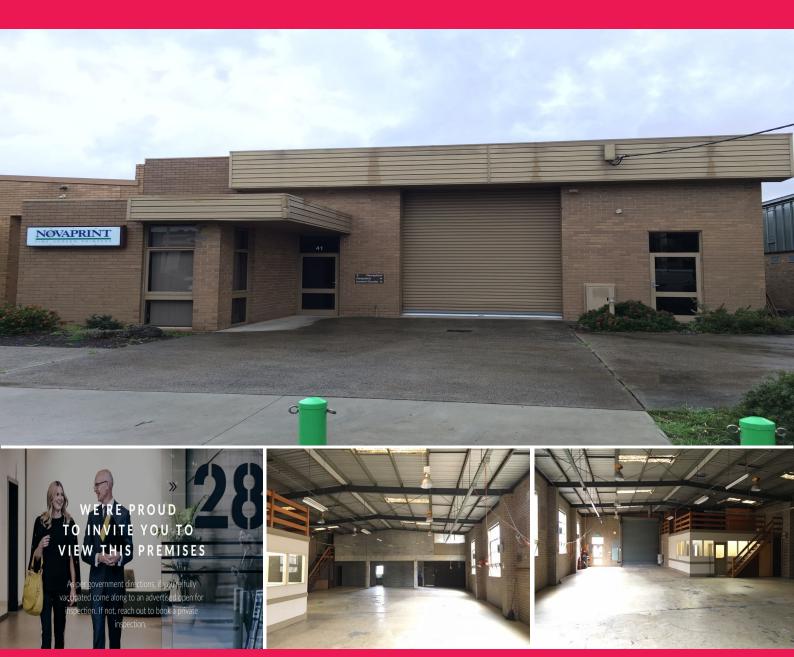

## Ray White.

41 Henderson Road, Clayton VIC 3168

## Freestanding office / warehouse with ample on-site parking

- ? Total building area 460m2 approx
- ? Comprising three (3) offices plus reception area of 61m2 approx
- ? Warehouse area of 317m2 approx
- ? First floor / storage at rear of property 83m2 approx
- ? Additional mezzanine storage above office of 59m2 approx
- ? Property features electric roller door, 3 phase power, amenities
- ? Small rear outdoor area plus ample on-site parking at front with security bollards