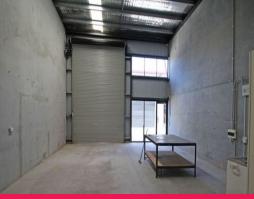

## **SMALL HIGH-BAY WARHOUSE WITH AMENITIES**

- ? Industrial warehouse 89m2\*
- ? Secure complex with automatic gate
- ? Insulated ceiling with skylight
- ? On-site parking available
- ? Own internal amenities
- ? Container high electric roller door
- ? Just minutes from Logan and Pacific Motorway
- ? Ideal as situated between Gold Coast and Brisbane
- ? Close to new Woolworth's Shopping Centre
- ? Property available March 2022

(Approximately \*)

Industrial

FOR LEASE

89sqm