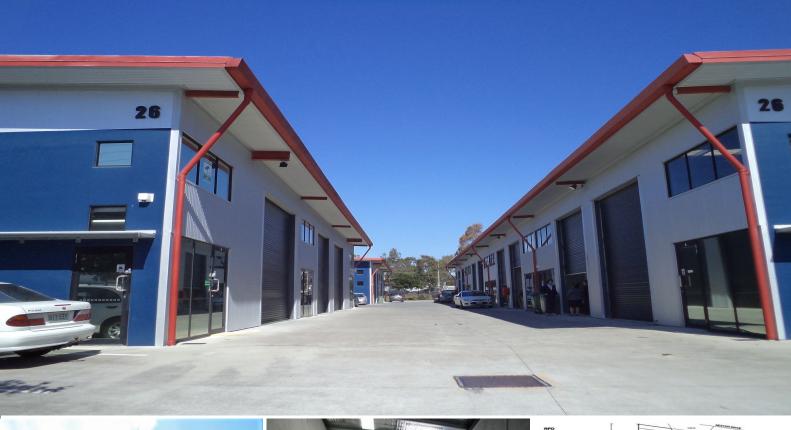

## **SMALL HIGH-BAY WARHOUSE WITH AMENITIES**

- ? Industrial warehouse 89m2\*
- ? Secure complex with automatic gate
- ? Insulated ceiling with skylight
- ? On-site parking available
- ? Own internal amenities
- ? Container high electric roller door
- ? Just minutes from Logan and Pacific Motorway
- ? Ideal as situated between Gold Coast and Brisbane
- ? Close to new Woolworth's Shopping Centre
- ? Property available March 2022

(Approximately \*)

Industrial

FOR LEASE

89sqm