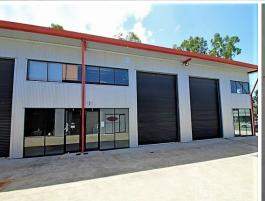

## **SMALL HIGH-BAY WARHOUSE WITH AMENITIES**

- ? Industrial warehouse 89m2\*
- ? Secure complex with automatic gate
- ? Insulated ceiling with skylight
- ? On-site parking available
- ? Own internal amenities
- ? Container high electric roller door
- ? Just minutes from Logan and Pacific Motorway
- ? Ideal as situated between Gold Coast and Brisbane
- ? Close to new Woolworth's Shopping Centre
- ? Property available March 2022

(Approximately \*)

Industrial

FOR LEASE

89sqm