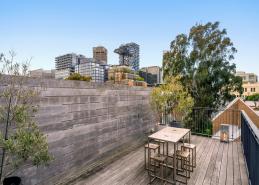

Features of the top floor include:

- Open plan layout with ample break out spaces
- Timber flooring throughout
- Private balcony with Central Park Views
- Communal 30 sqm rooftop terrace
- Full kitchenette, bathrooms & showers
- Great natural light o