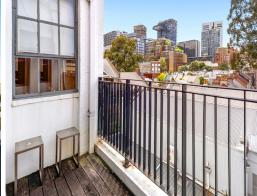

Features of the top floor include:

- Open plan layout with ample break out spaces
- Timber flooring throughout
- Private balcony with Central Park Views
- Communal 30 sqm rooftop terrace
- Full kitchenette, bathrooms & showers
- Great natural light o