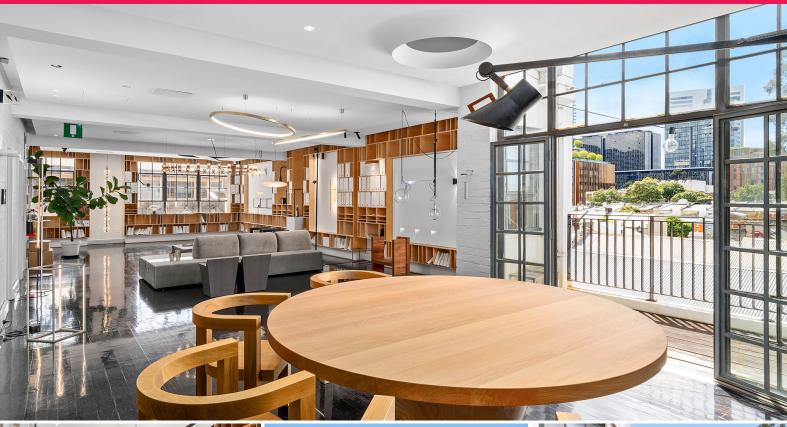

## **Rare Top Floor Creative Floor**

Amazing creative office space, primly located in the heart of Chippendale! Located a quick stroll to Central Station and Broadway Shopping Centre whilst being in a close proximity to a variety of cafes, bars and restaurants. This warehouse style office building offers an exceptional opportunity for creative businesses at affordable rental for the Chippendale area.

Features of the top floor include:

- Open plan layout with ample break out spaces
- Timber flooring throughout
- Private balcony with Central Park Views
- Communal 30 sqm rooftop terrace
- Full kitchenette, bathrooms & showers
- Great natural light o