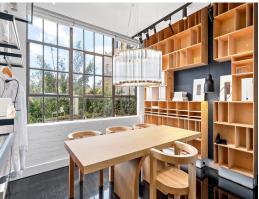

Features of the top floor include:

- Open plan layout with ample break out spaces
- Timber flooring throughout
- Private balcony with Central Park Views
- Communal 30 sqm rooftop terrace
- Full kitchenette, bathrooms & showers
- Great natural light o