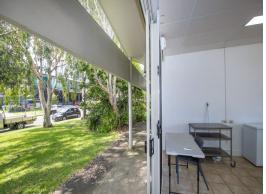

## **Noosaville Office / Industrial Storage Unit**

- ? 46m?\* unit set up as office / storage unit
- ? Rear roller door access and sliding glass windows at streetfront
- ? Off-street allocated parking at rear
- ? Kitchenette and bathroom facilities
- ? Unimpaired truck access
- ? Great street signage opportunities
- ? Central location in Noosaville industrial estate
- ? Being sold with vacant possession