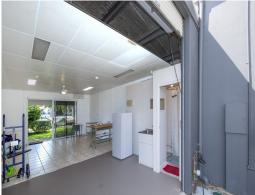

## **Noosaville Office / Industrial Storage Unit**

- ? 46m?\* unit set up as office / storage unit
- ? Rear roller door access and sliding glass windows at streetfront
- ? Off-street allocated parking at rear
- ? Kitchenette and bathroom facilities
- ? Unimpaired truck access
- ? Great street signage opportunities
- ? Central location in Noosaville industrial estate
- ? Being sold with vacant possession