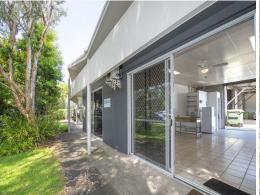

## **Noosaville Office / Industrial Storage Unit**

- ? 46m?\* unit set up as office / storage unit
- ? Rear roller door access and sliding glass windows at streetfront
- ? Off-street allocated parking at rear
- ? Kitchenette and bathroom facilities
- ? Unimpaired truck access
- ? Great street signage opportunities
- ? Central location in Noosaville industrial estate
- ? Being sold with vacant possession