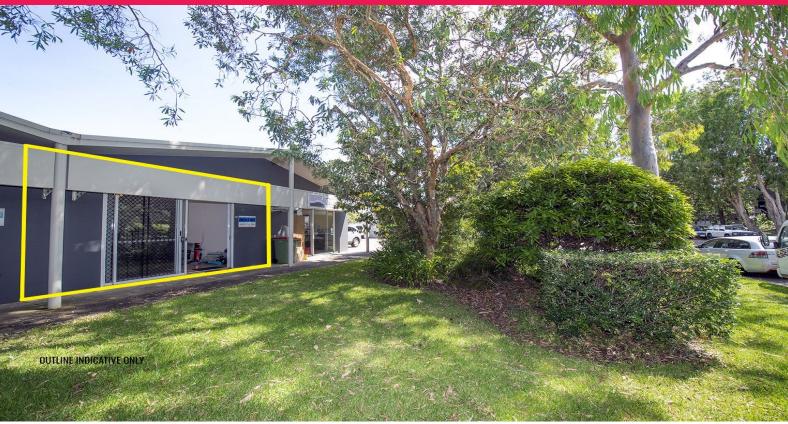

## **Noosaville Office / Industrial Storage Unit**

- ? 46m?\* unit set up as office / storage unit
- ? Rear roller door access and sliding glass windows at streetfront
- ? Off-street allocated parking at rear
- ? Kitchenette and bathroom facilities
- ? Unimpaired truck access
- ? Great street signage opportunities
- ? Central location in Noosaville industrial estate
- ? Being sold with vacant possession

Industrial

FOR SALE

46sqm