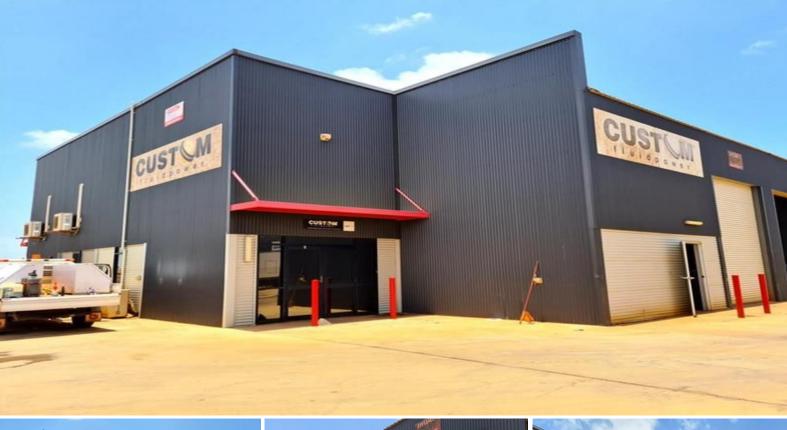

## 7/37 Pinnacles Street, Wedgefield WA 6721

## **Investment opportunity - Modern Unit**

This sleek, modern well-designed property is based in an industrial strata complex, containing a total of 8 units. The property offers a multitude of uses with its excellent access and well thought out office space. It boasts a reception area and separate managers office with full staff amenities and workshop with mezzanine.