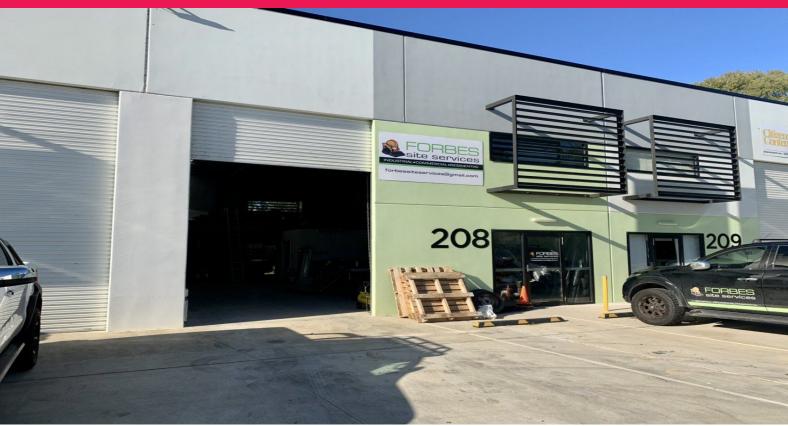

## LJ Hooker Commercial

Unit 208/12 Pioneer Avenue, Tuggerah NSW 2259

## **UNDER CONTRACT!**

Located in Tuggerah Business park, central to EVERYTHING!

Property Features:

- Approx. 145m2 warehouse
- High-quality unit, constructed of full pre-cast concrete and steel
- Unisex bathroom
- Open mezzanine (perfect for storage use)
- High clearance
- Small yard space
- Plenty of parking in the complex and excellent access and truck turning circles

Close to the Sydney - Newcastle M1 Motorway, Tuggerah Railway Station, Westfield Shopping Centre, Tuggerah Super

Industrial

FOR SALE

145sqm

Ty Blanch

L.R.E.Brett Dowling

0421 645 961

+61 402 409 685