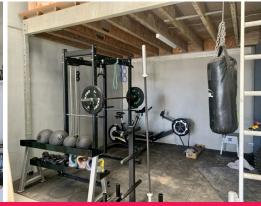

## **UNDER CONTRACT!**

Located in Tuggerah Business park, central to EVERYTHING!

Property Features:

- Approx. 145m2 warehouse
- High-quality unit, constructed of full pre-cast concrete and steel
- Unisex bathroom
- Open mezzanine (perfect for storage use)
- High clearance
- Small yard space
- Plenty of parking in the complex and excellent access and truck turning circles