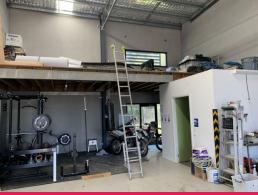

## **UNDER CONTRACT!**

Located in Tuggerah Business park, central to EVERYTHING!

Property Features:

- Approx. 145m2 warehouse
- High-quality unit, constructed of full pre-cast concrete and steel
- Unisex bathroom
- Open mezzanine (perfect for storage use)
- High clearance
- Small yard space
- Plenty of parking in the complex and excellent access and truck turning circles