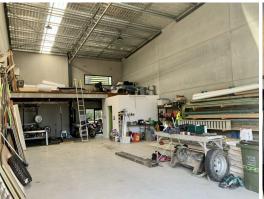

## **UNDER CONTRACT!**

Located in Tuggerah Business park, central to EVERYTHING!

Property Features:

- Approx. 145m2 warehouse
- High-quality unit, constructed of full pre-cast concrete and steel
- Unisex bathroom
- Open mezzanine (perfect for storage use)
- High clearance
- Small yard space
- Plenty of parking in the complex and excellent access and truck turning circles