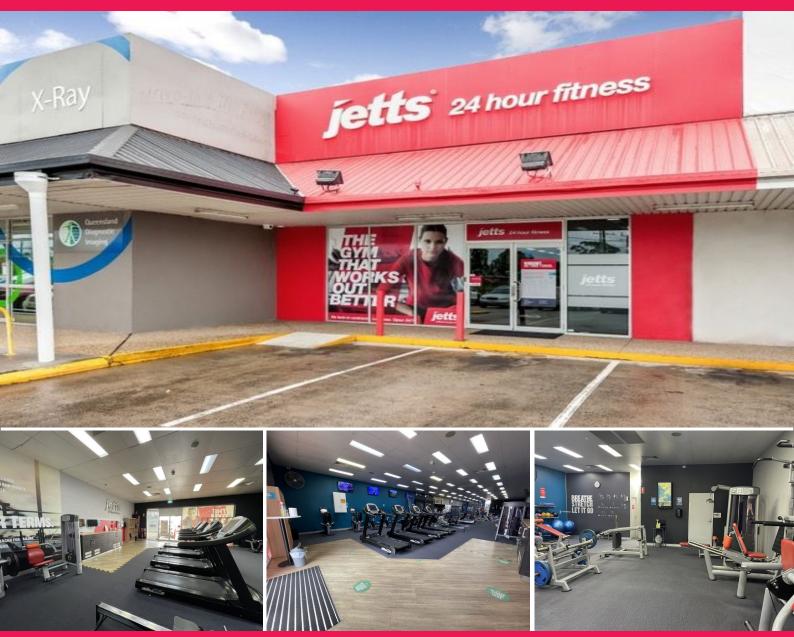

## **Open Plan Retail/Office with Main Road Exposure**

Ray White Commercial Northern Corridor Group is pleased to offer 2/125 Morayfield Road, Morayfield for Lease.

- 290m?\* open plan retail/office tenancy
- Fronting busy main road
- Anchored by multiple large tenants including QDI, Carpet Call & ARB
- Professional glass frontage
- Air-conditioned
- Signage provisions
- Large on-site car park