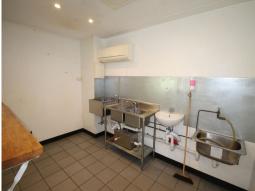

## Features:

- Entrance statement to this 6 storey office building with 85% occupancy
- 35sqm\* air conditioned retail space
- 21sqm\* exclusive use alfresco dining area
- 1 allocated carpark
- Note: This shop does not have a grease trap connection or exhaust, so operators would need to prep off-site or