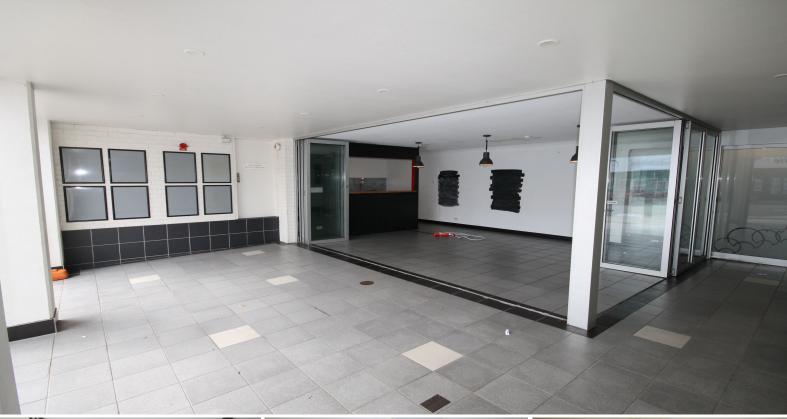

## Cafe Space at Entrance to Busy Office Tower

1A/182 Bay Terrace, Wynnum presents an excellent opportunity for cafe operators looking for their next site.

This shop has 35sqm of internal space with floor to ceiling glazing.

An additional 21sqm\* of alfresco dining space invites tenants from this 6 storey office tower to grab a coffee on the way up to work, but also other surrounding businesses and professional services premises.

## Features:

- Entrance statement to this 6 storey office building with 85% occupancy
- 35sqm\* air conditioned retail space
- 21sqm\* exclusive use alfresco dining area
- 1 allocated carpark
- Note: This shop does not have a grease trap connection or exhaust, so operators would need to prep off-site or