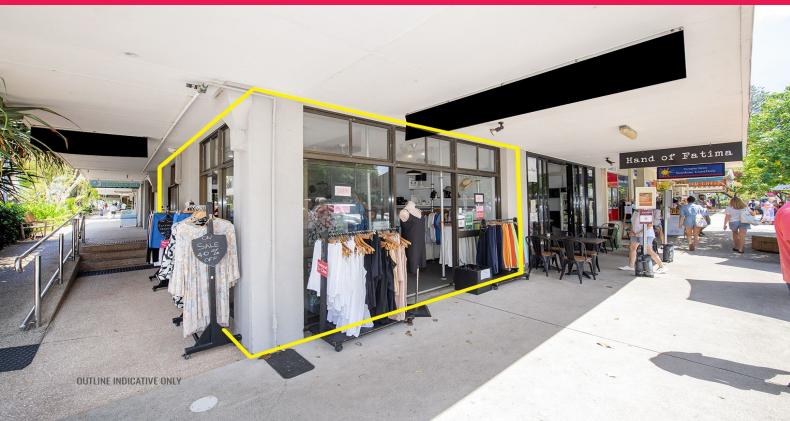

## Peregian Beach Shop - Highly Sought After Position

- ? 40m?\* retail shop
- ? Dual exposure street frontage onto Kingfisher Drive directly across from Peregian Park and beach, plus side exposure onto main walkthrough thoroughfare to the village square
- ? Open plan layout
- ? Great location right amongst the vibrant retail / restaurant precinct
- ? Available for lease end of February 2022

Call or email David Brinkley or Tracey Ryan to inspect the property or to find out about other suitable options.

\* Approx.

Retail

FOR LEASE

40sqm