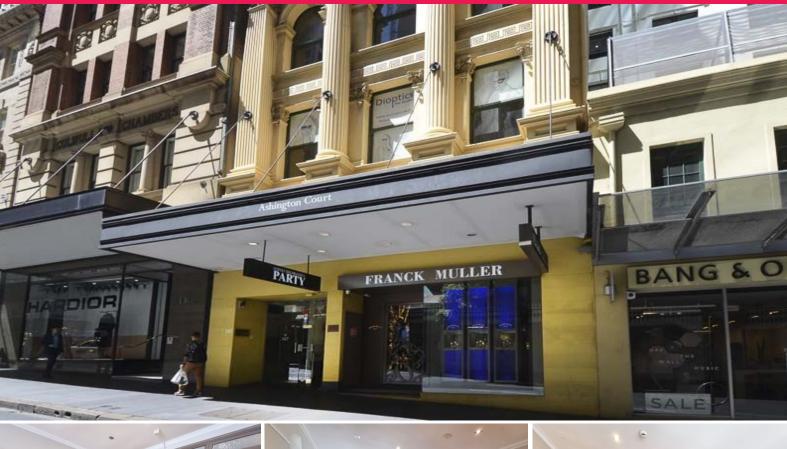

### 5/147 King Street

147 King Street is a strata - titled office building with historic listing situated in Sydney's high-end fashion precinct directly opposite the MLC Centre.

- Open plan office suite 25sqm
- Opening windows, individually controlled A/C and good ceiling heights
- Excellent location, handy to public transport, Westfield Sydney and Pitt Street Mall
- Priced to lease, all reasonable offers considered, inspect by prior appointment only