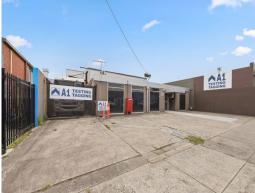

## Ray White.

39 Hume Street, Huntingdale VIC 3166

## INDUSTRIAL FREEHOLD IN HIGHLY SOUGHT AFTER LOCATION

Ray White Commercial Oakleigh is pleased to offer 39 Hume Street, Huntingdale to market for sale via Online Auction on Friday 18th February 2022 at 1pm.

Don't miss out on this fantastic opportunity to secure a unique industrial office/warehouse in one of Melbourne's most highly sought after and tightly held South-Eastern suburbs. Separate office and warehouse building with onsite car parking at the front or provision for container drop off point.