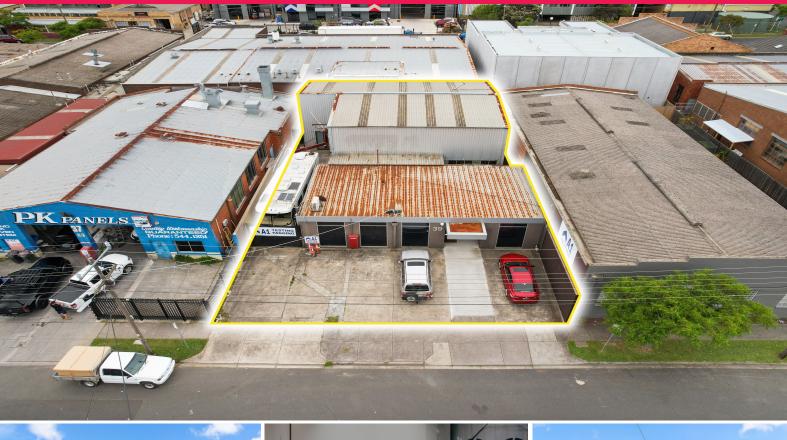

## Ray White.

39 Hume Street, Huntingdale VIC 3166

## INDUSTRIAL FREEHOLD IN HIGHLY SOUGHT AFTER LOCATION

Ray White Commercial Oakleigh is pleased to offer 39 Hume Street, Huntingdale to market for sale via Online Auction on Friday 18th February 2022 at 1pm.

Don't miss out on this fantastic opportunity to secure a unique industrial office/warehouse in one of Melbourne's most highly sought after and tightly held South-Eastern suburbs. Separate office and warehouse building with onsite car parking at the front or provision for container drop off point.

- ? Unique opportunity to own and highly sought after industrial asset
- ? Prime and desirable location
- ? Industrial 1 Zone I

Industrial FOR SALE

350sqm

Ray White.

**Ryan Amler** 

0401971622

ryan.amler@raywhite.com