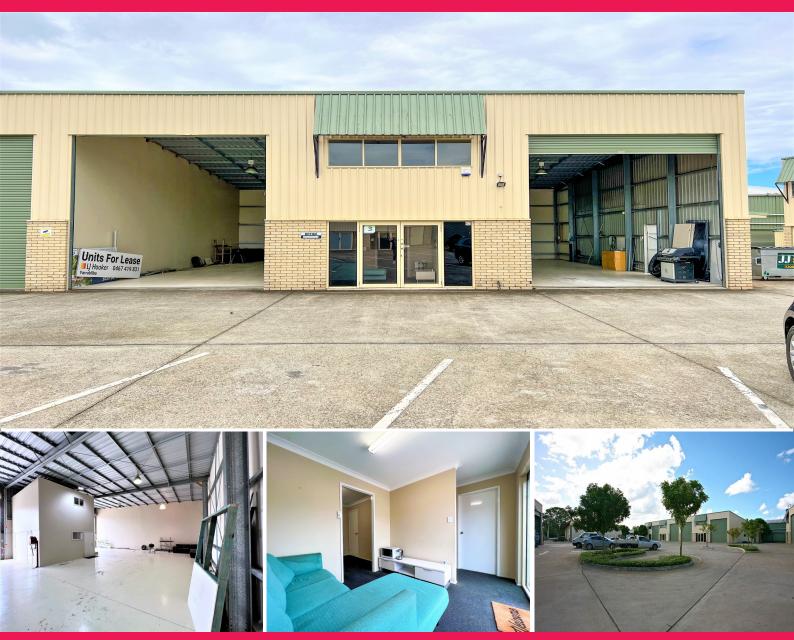

## Rare Owner Occupier Opportunity in High Growth Corridor

- ? 225m2\* Industrial warehouse with air-conditioned offices on two levels
- ? Communal on-site male and female amenities with disability access
- ? Two container height roller doors
- ? 3 Phase power connected
- ? Ample on-site parking for staff and visitors
- ? Tightly held industrial precinct within strong growth area
- ? Major residential development (Yarrabilba) currently under construction, (expected population to reach 50,000 + residents when completed)
- ? Good access to recently upgraded Waterford Tambourine Road
- ? 20 minutes\* to both Logan Motorway and Pacific Motorways
- ? Logan Village is serviced by the Woolworths anchored shopping village and all essential services
- Village and surrounding areas

Industrial

FOR SALE

225sqm