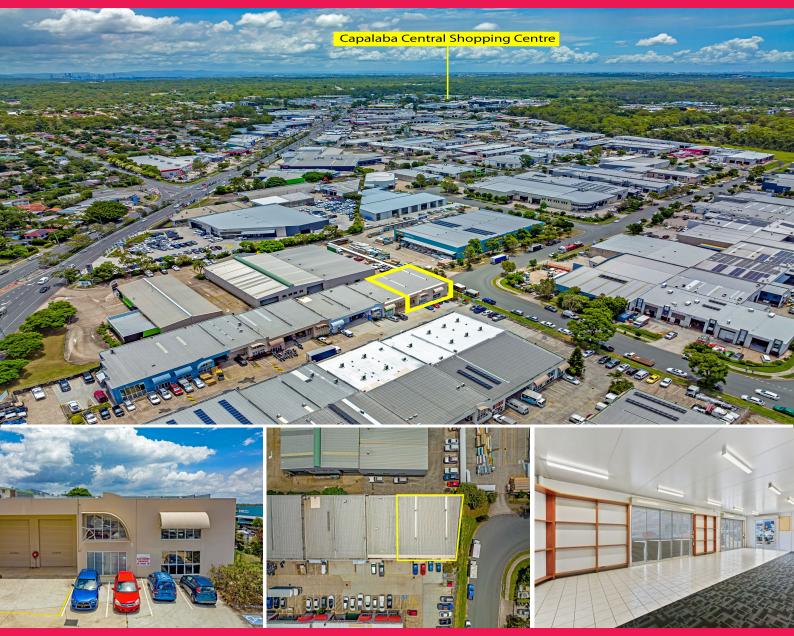

## 8/168 Redland Bay Road, Capalaba QLD 4157

## 372sqm\* Industrial Warehouse, Showroom & Office

Ray White Commercial Bayside is pleased to present to the market exclusively For Sale by Expressions of Interest, Unit 8, 168 Redland Bay Road, Capalaba. With limited industrial stock available across South East Queensland, this is an opportunity not to be missed and will be sold.

Features include:

- 372sqm\* Strata title industrial warehouse
- Provides 70sqm\* of front air-conditioned office/showroom
- An additional 70sqm\* of mezzanine storage is provided directly above the front office area
- Container height roller door to warehouse and glass pedestrian door to office
- Rear access door
- End unit providing ex

Industrial FOR SALE

372sqm