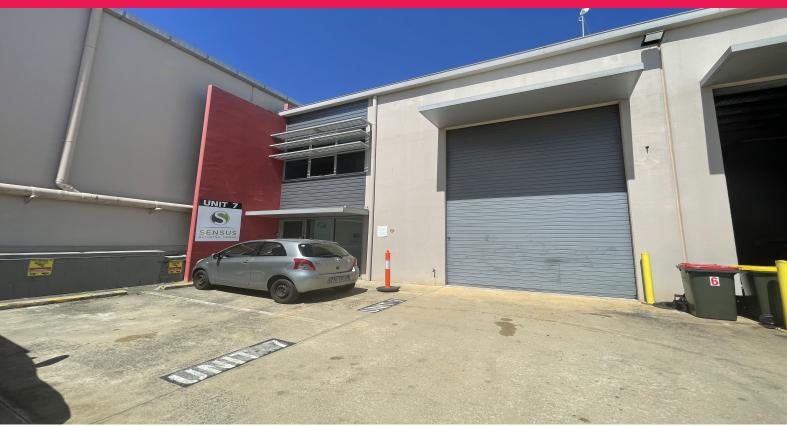

## **Industrial Warehouse with Office in Secure Complex**

Ray White Commercial Northern Corridor Group is please to offer 7/1-3 Business Drive Narangba for Lease.

- 250m2\* tilt panel warehouse comprising of 170m2\* ground floor & 80m2\* mezzanine
- Electric container height roller door
- 5 x offices
- Internal amenities
- Kitchenette
- Signage provisions
- On-site parking
- Fully fenced & secure complex

For more information or

Industrial FOR LEASE

250sqm