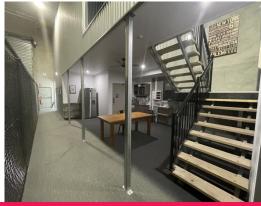

## **Industrial Warehouse with Office in Secure Complex**

Ray White Commercial Northern Corridor Group is please to offer 7/1-3 Business Drive Narangba for Lease.

- 250m2\* tilt panel warehouse comprising of 170m2\* ground floor & 80m2\* mezzanine
- Electric container height roller door
- 5 x offices
- Internal amenities
- Kitchenette
- Signage provisions
- On-site parking
- Fully fenced & secure complex