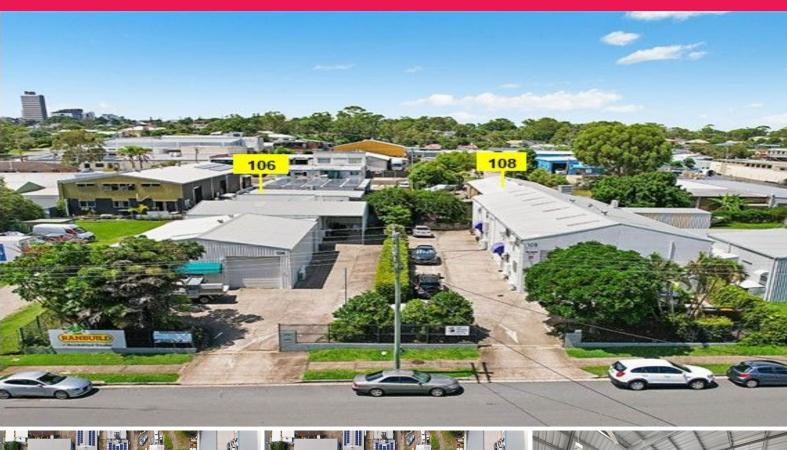

# Ray White.

106 Grigor Street, Moffat Beach QLD 4551

### **Twofold Industrial Warehouses in Moffat Beach**

An opportunity to purchase two adjoining properties as a package in the Moffat Beach Industrial Estate.

Multi tenanted and suited to either an investor or business end user with the option for future redevelopment.

- Low Impact Industry Zone
- Hardstand off street parking
- High clearance roller door access
- Tightly held in a sought after location

#### 106 Grigor St

Land Area: 895m2\*Divided into two tena

934sqm

Industrial

FOR SALE