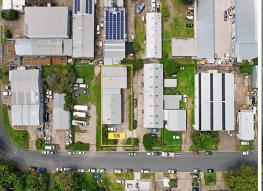

# Ray White.

106 Grigor Street, Moffat Beach QLD 4551

### **Twofold Industrial Warehouses in Moffat Beach**

An opportunity to purchase two adjoining properties as a package in the Moffat Beach Industrial Estate.

Multi tenanted and suited to either an investor or business end user with the option for future redevelopment.

#### 106 Grigor St

Land Area: 895m2\*Divided into two tena

934sqm

Industrial

FOR SALE