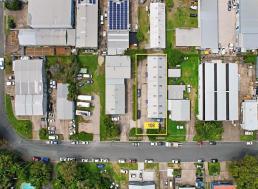

# Ray White.

106 Grigor Street, Moffat Beach QLD 4551

### **Twofold Industrial Warehouses in Moffat Beach**

An opportunity to purchase two adjoining properties as a package in the Moffat Beach Industrial Estate.

Multi tenanted and suited to either an investor or business end user with the option for future redevelopment.

#### 106 Grigor St

Land Area: 895m2\*Divided into two tena

934sqm

Industrial

FOR SALE