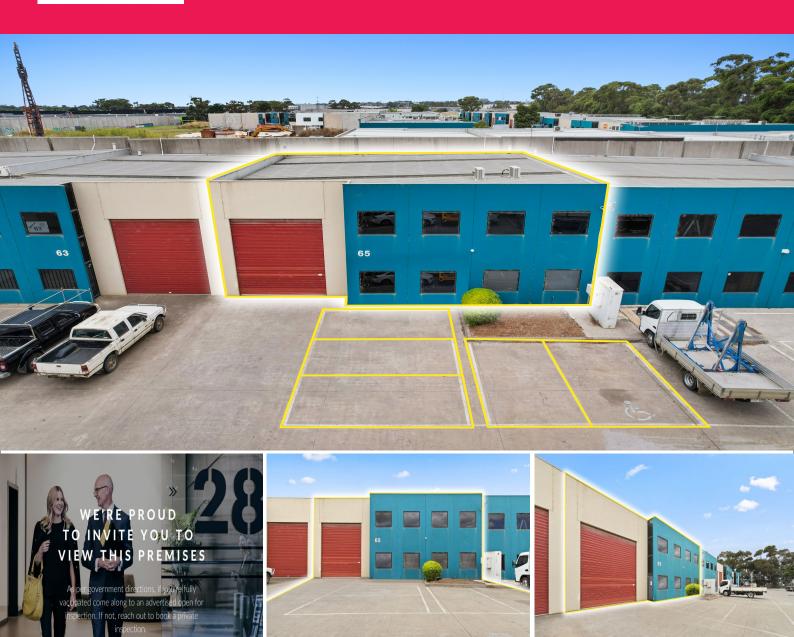

## **Functional Clayton South Warehouse With Office**

Ray White Commercial is delighted to offer 65/266 Osborne Avenue, Clayton South to market by way of a Public On-site Auction scheduled for Thursday 24th February, 2022 @ 12:00pm. This functional warehouse/office in a securely gated estate is located in the heart of the Highly Sought after Clayton South industrial precinct and is sure to tick a lot of boxes for investors and owner occupiers given the scarcity of this asset class.

#### Property Features:

- ? Total building area | 242m2\*
- ? Includes two storey carpeted office with 2x split systems
- ? Amenities | kitchenette & toilet
- ? Four (4) car spaces o