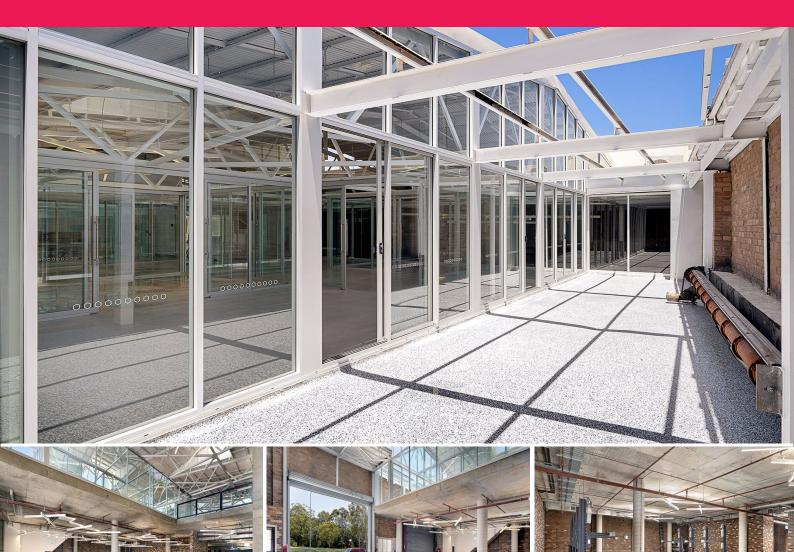

## **Vibrant Commercial Workspace**

Introducing Park Precinct - Alexandria's Newest Creative Workspace Hub directly opposite renowned Sydney Park ! This original warehouse refurbishment consists of 6 brand new self contained commercial tenancies ranging for retail and showroom to office style users. High loft ceilings in foyer with new lift and ground floor retail activation.

## Features includes:

- Polished concrete flooring throughout with 3.5 metre (minimum) high ceilings
- Exposed sawtooth ceiling on level one with private outdoor terraces
- Community hub environment with retail/showroom and office opportunities
- Full facade upgrade planned with new windows being installed creating great exposure and natural light Euston R