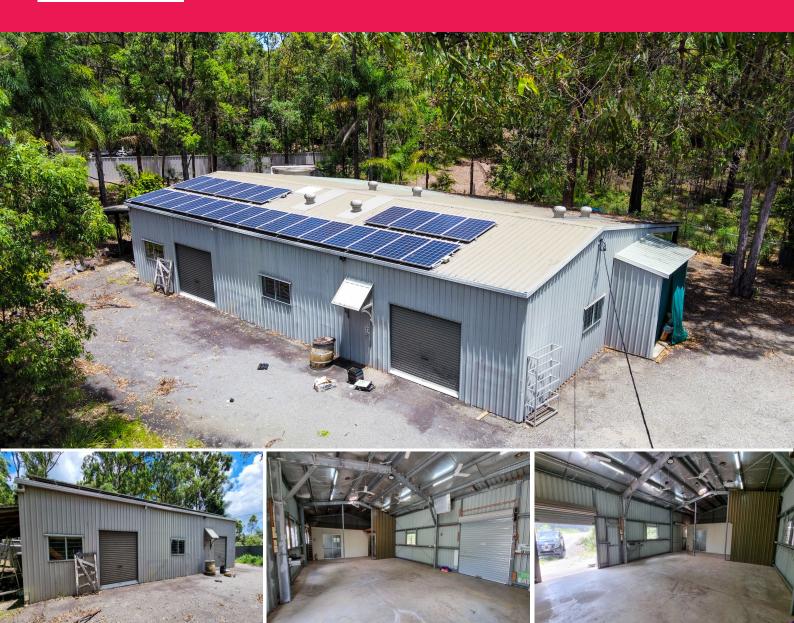

### Clean Storage warehouse

Ray White Commercial Northern Corridor Group are pleased to offer 161 Kremzow Road, Warner for lease.

#### FEATURES:

- 162m2\* of warehouse with small office space built in
- Mezzanine storage above office space
- Large hardstand area around the shed
- Individual gate access from Kremzow Road
- 3 Phase power
- Solar panels to cover most of electricity costs
- Large water tanks to cover water costs with pump included
- Toilets located next to office
- Good parking space available