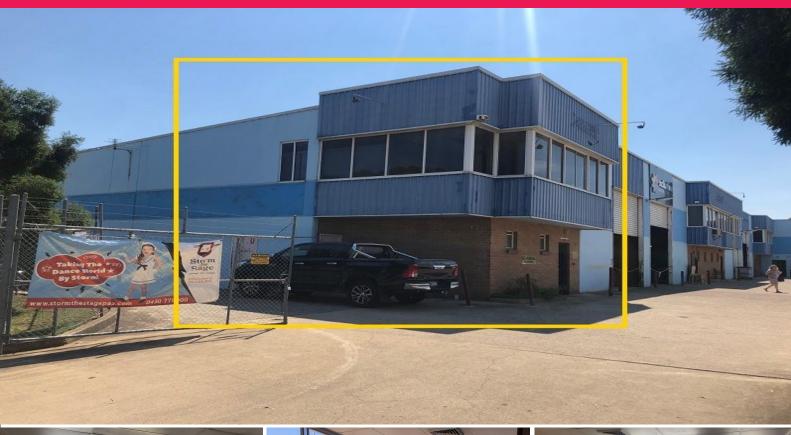

# Affordable Office Accommodation in Ingleburn's Industrial Precinct

The subject property is located on Lancaster Street, set within the Ingleburn industrial precinct. Excellent access to the M5 & M7 Motorways is provided via the Brooks Road and Williamson Road on/off ramps. All essential services of the Ingleburn CBD including bus & rail services are within close proximity to the property.

- ? Total area 219m?\*
- ? Generous office accommodation with good natural light
- ? Partitioned offices & conference rooms
- ? Reception/foyer with ground floor amenities
- ? Two (2) car spaces included
- ? Available Now

For more information on

Offices

FOR LEASE

219sqm