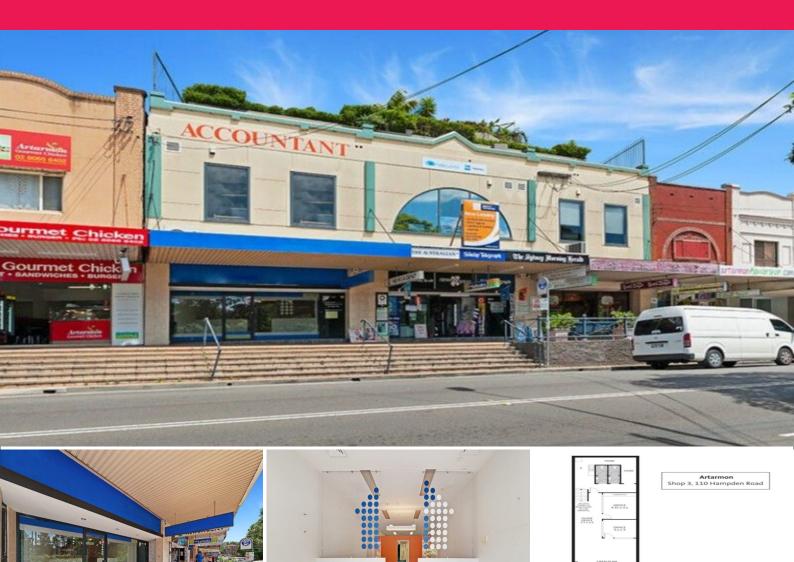

## Shop 3/110-114 Hampden Road, Artarmon NSW 2064

## **Directly Opposite the Train Station - Maximum Exposure**

On offer is a maximum exposure retail shop with wide frontage and excellent street exposure located directly opposite Artarmon Station, adjacent to the pedestrian crossing. With great foot traffic, vehicular traffic and railway passenger, easy street parking, it is the perfect retail position.

Property features include:

- Floor to ceiling windows
- Office fit-out with modern reception
- Boardroom, large open-plan office
- Two private offices
- Rear lane access with 2 car spaces
- Fully secure with ducted a/c