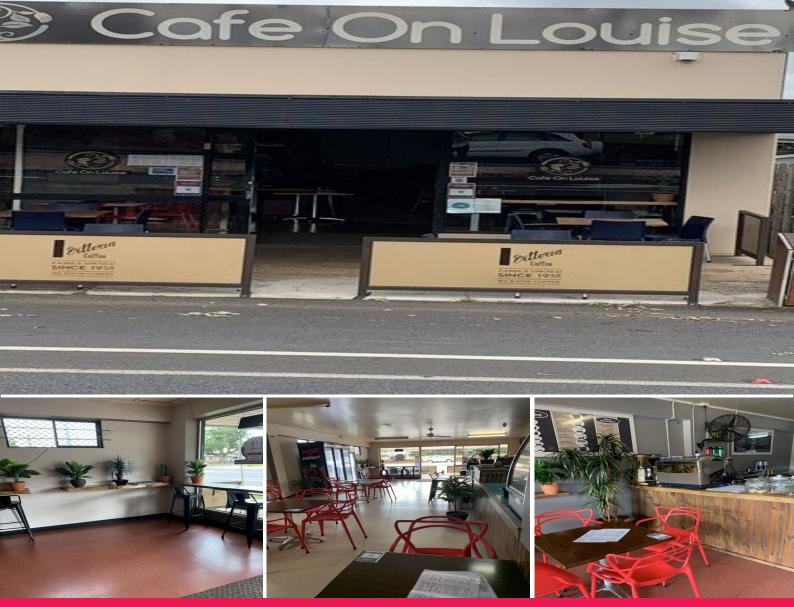

## Cafe on Louise

Phone enquiries - please quote property ID 28119.

Situated on the beautiful Atherton Tablelands in FNQ, this family-run Cafe is well-established and has been operating since May 2017.

The business includes everything in the cafe apart from 2 drink fridges and the Vittoria Coffee Machine and Grinders. All electrics and Gas were replaced prior to opening. Fans were replaced 12 months ago.

The location offers great growth potential, situated across the road from the Atherton Hospital. The new 4 floors of the hospital should be finished and open within 2 years. The refurbishment of the existing hospital will follow the opening of the new building. The business is extremely fortu Food/hospitality FOR SALE Contact Agent 230sqm