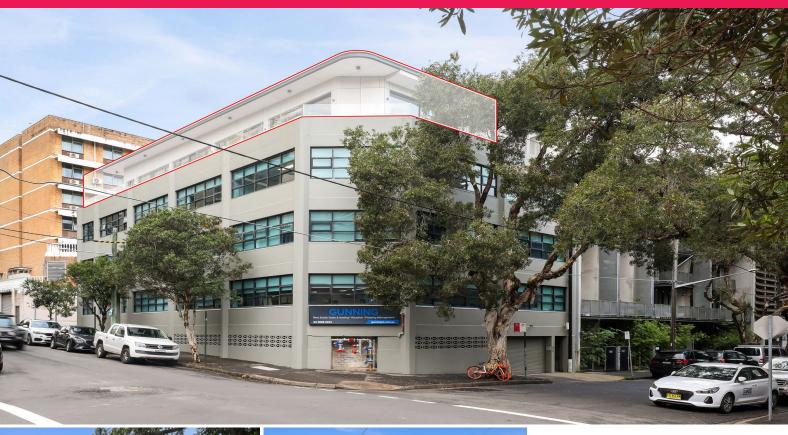

## **GUNNING**

Level 3/15 Belvoir Street, Surry Hills NSW 2010

## Brand new top whole floor Office with parking - AVAILABLE NOW!

Gunning Real Estate are pleased to offer for lease this brand new top floor office in the heart of Surry Hills.

Newly constructed whole floor space on Level 3 with wrap around balcony, soar ceilings and views north overlooking the CBD. Located approximately 400m from Sydney major transportation hub, the property is surrounded by terrific local cafes, bars and all business amenities and Prince Alfred Park and Pool.

Area:

Whole floor internal area 234sqm, 40sqm balcony + parking available

Features include:

- North facing, great n

Offices

FOR LEASE

233.6sqm