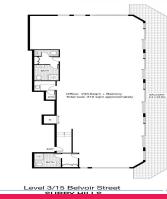

Area:

Whole floor internal area 234sqm, 40sqm balcony + parking available

Features include:

- North facing, great n

Offices

FOR LEASE

233.6sqm