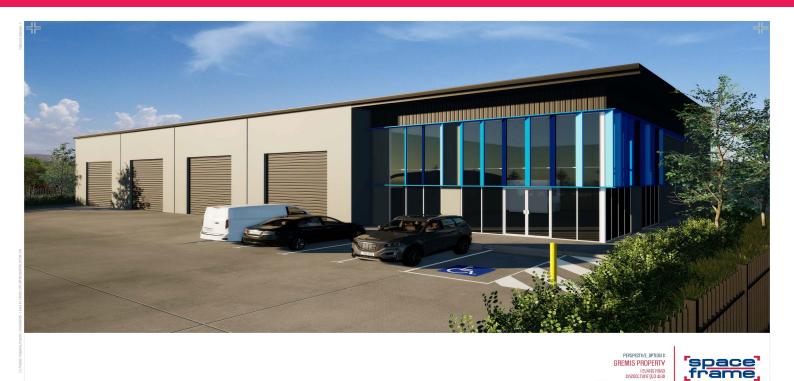

## New Industrial Facility with Display Yard at Entrance to Estate

Ray White Commercial Northern Corridor Group are are pleased to present 1 Evans Drive, Caboolture for lease.

- Brand new, high quality warehouse development
- 920m2 floor area
- 1,540m2\* display yard
- 11 secure car parks
- 4 container height electric roller doors
- Internal amenities
- Inbuilt office area
- Open plan office/showroom on one level
- Fully fenced with display yard lighting
- Ample power including 3 phase
- Located at the entry