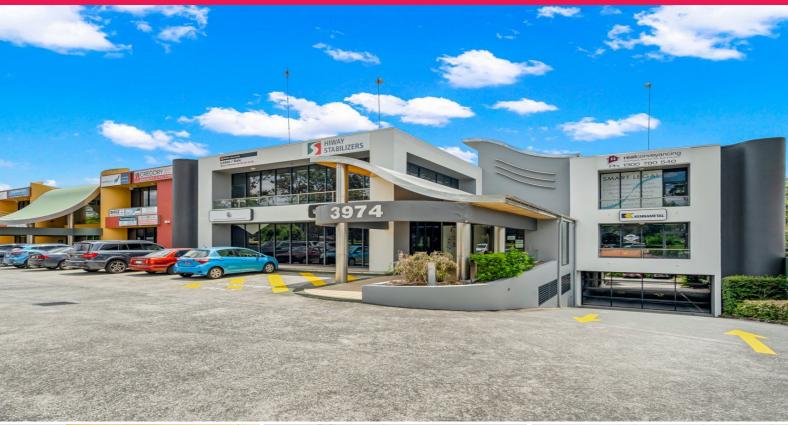

# LJ Hooker Commercial

3974 Pacific Highway, Loganholme QLD 4129

# Freehold Highway Investment With Upside

- \* Attractive three floor office building On 2,023sqm Land
- \* Fully leased to long term tenants
- \* Nett Return \$309,201 p.a
- \* Future development potential with Highway Business Zoning
- \* Close to all amenities plus easy access

PRICE: Contact Exclusive Agent Bruce Webster 0408 551 858

BUILDING AREA: 1,182 sqm LAND AREA: 2,023 sqm