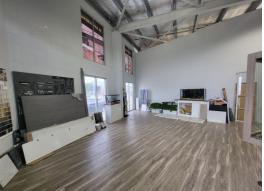

## Biz Link - brand new multi purpose commercial unit

Located on a prominent corner in central Garbutt, these brand new warehouses have just been completed.

Unit 4 of 145 sqm is available now at \$1,900 per month + GST.

Features include:

- ground floor
- excellent exposure on corner site
- Automatic security gate access
- 14 on-site car parks
- 24/7 access
- three-phase power available
- 3-metre roller door access
- on-site bathrooms wit