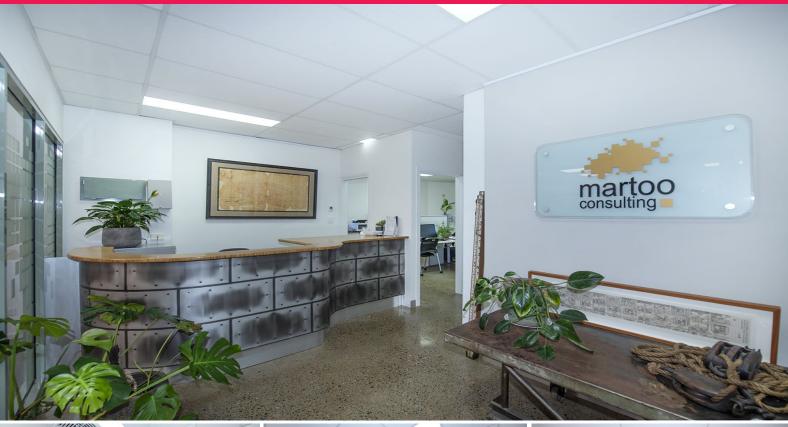

## **Noosa Junction Office with High Quality Fitout**

- ? 67m?\* professional office
- ? First floor tenancy (stair access)
- ? Fitted out with reception/waiting area, boardroom, large open plan work area and kitchenette
- ? Natural light throughout the office via windows on both sides of the tenancy
- ? Allocated secure basement parking
- ? Additional off-street customer parking at the front of the building
- ? Neighbouring tenants include solicitors, accountants, body corporate services, professional offices and medical use
- ? Centrally located complex 1 minute walk from popular restaurants, cafes, bars, retail shops and shopping centres