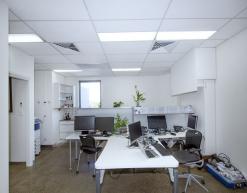

## **Noosa Junction Office with High Quality Fitout**

- ? 67m?\* professional office
- ? First floor tenancy (stair access)
- ? Fitted out with reception/waiting area, boardroom, large open plan work area and kitchenette
- ? Natural light throughout the office via windows on both sides of the tenancy
- ? Allocated secure basement parking
- ? Additional off-street customer parking at the front of the building
- ? Neighbouring tenants include solicitors, accountants, body corporate services, professional offices and medical use
- ? Centrally located complex 1 minute walk from popular restaurants, cafes, bars, retail shops and shopping centres