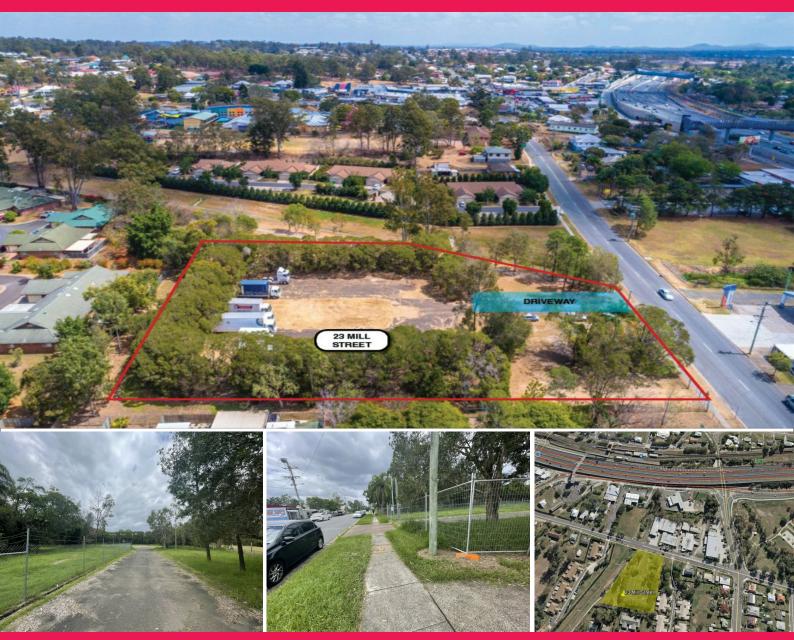

## LJ Hooker Commercial

23 Mill Street, Goodna QLD 4300

## 7,212sqm Of Yard/Hardstand Available InGoodna!

- \* Flexible lease terms available
- \* Easy access
- \* Ideal for truck parking, general or other storage
- \* Immediate occupation
- \* Access and Egress via multiple points from both Goodna town centre and the Cunningham highway

LEASE RATE: \$500 per week plus GST AVAILABLE SPACE: 7,212 sqm

Location

Goodna is an affordable suburb in northeast Ipswich, bordered by the Brisbane River to the north. The suburb has

Industrial

FOR LEASE