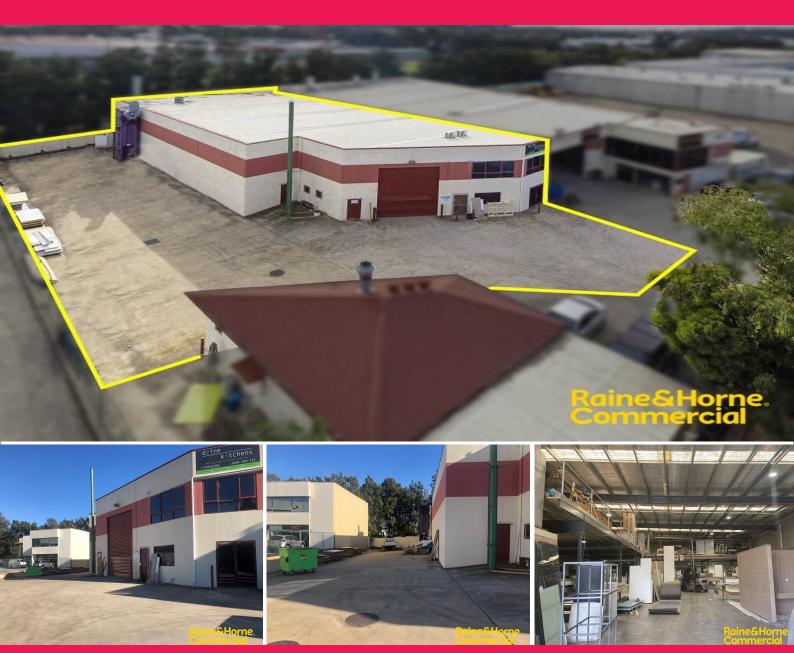

## **Generous Hardstand - Modern Industrial Unit**

This property is located in the heart of Ingleburn's industrial precinct with great exposure to Stennett Road. Excellent access is provided to the M5 and M7 Motorway both North/South bound and is within walking distance to Ingleburn Railway Station and CBD.

- ? Totalling area 750m?\*
- ? Additional 405m?\* mezzanine area
- ? Clear span unit with internal clearance of 7.0 metre plus
- ? Single container height roller shutter door access
- ? Well-presented office accommodation
- ? Lunch room & amenities
- ? Fitted with new dust extraction system