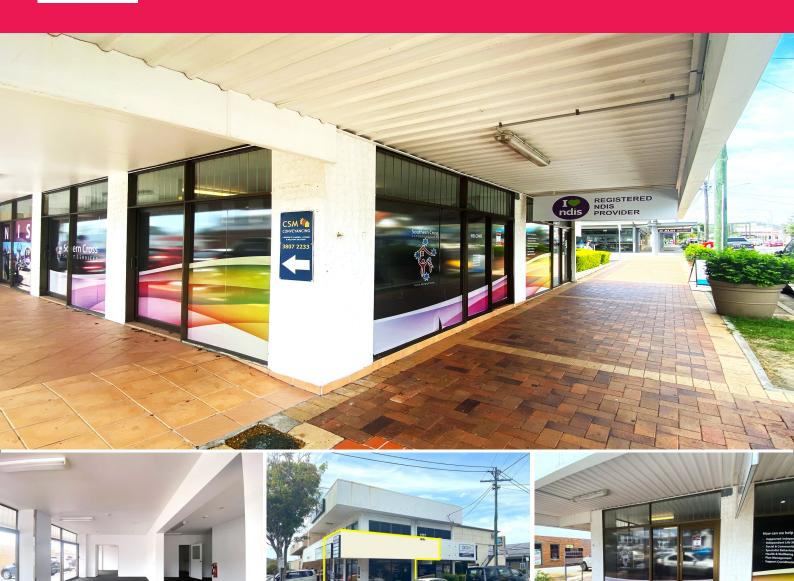

## HIGH EXPOSURE MEDICAL/PROFESSIONAL GROUND FLOOR OFFICE

- ? 95m2\* ground floor office space
- ? High exposure to busy City Road
- ? Situated close to medical and retail centres
- ? Disability access to property
- ? Suitable for NDIS providers
- ? Fully Air-conditioned, with multiple offices
- ? Great signage to the front of the building  $% \left\{ \left\{ 1\right\} \right\} =\left\{ 1\right\} =\left\{ 1\right\}$
- ? Ample on-site parking, including disabled
- ? Flexible leasing options available
- ? Motivated vendor will offer incentives, by negotiation
- ? Property available to occupy now
- ? Inspections via appoi

Healthcare

FOR LEASE

648sqm