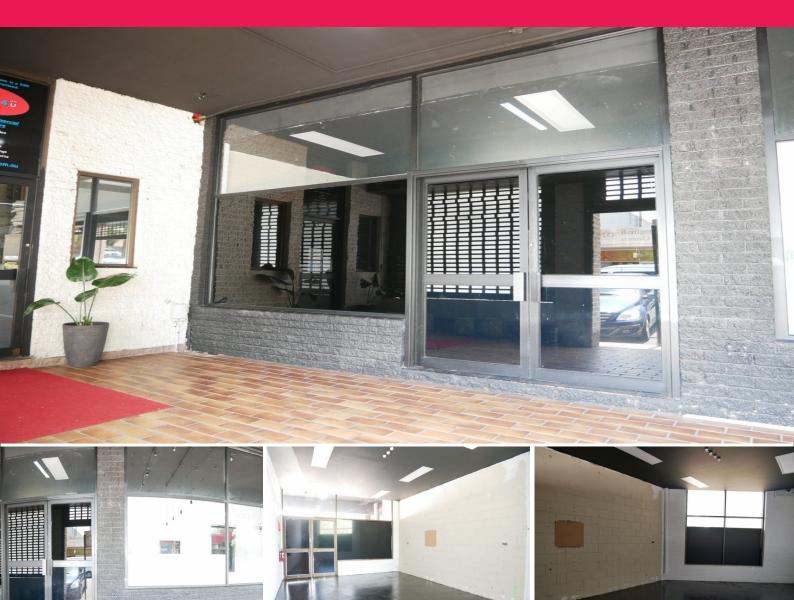

## EAST GOSFORD RETAL/OFFICE SUITE!!

Located in the heart of East Gosford, this premises is ideal for an office, retail shop, food premises or an extension to the caf&aecute; situated right next door.

The previous tenant upgraded the shop with power, painted floor and external walls and some internal walls painted

Approx 42m2 backing onto Central Coast Highway which is ideal for signage.

Ample parking for your clients, directly at the front door, along the side of the building, in the council carpark across the road and more parking along the main road.