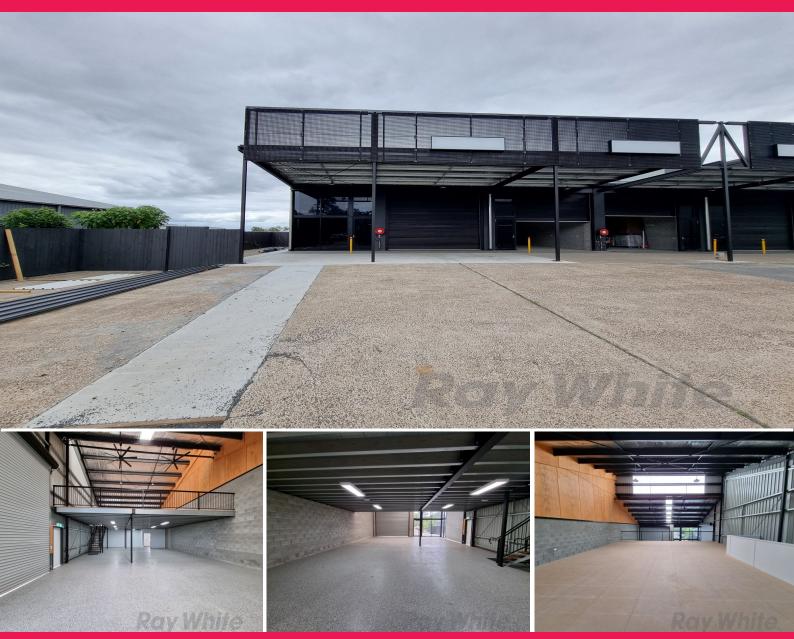

## 12/233 Evans Road, Salisbury QLD 4107

## For Lease: 320sqm\* REAR CORNER UNIT WITH 86SQM\* DECK

- 320sqm\* warehouse space

- 197sqm\* ground floor
- 123sqm\* mezzanine with 9kw\* spit air conditioning unit
- 86sqm\* deck
- Five allocated car spaces plus ample communal onsite
- Fantastic natural light
- PWD bathroom, kitchenette, plumbing provision for second toilet and shower
- Electric roller door
- 3 phase power
- NBN ready
- Two industrial ceiling fans
- LED lighting