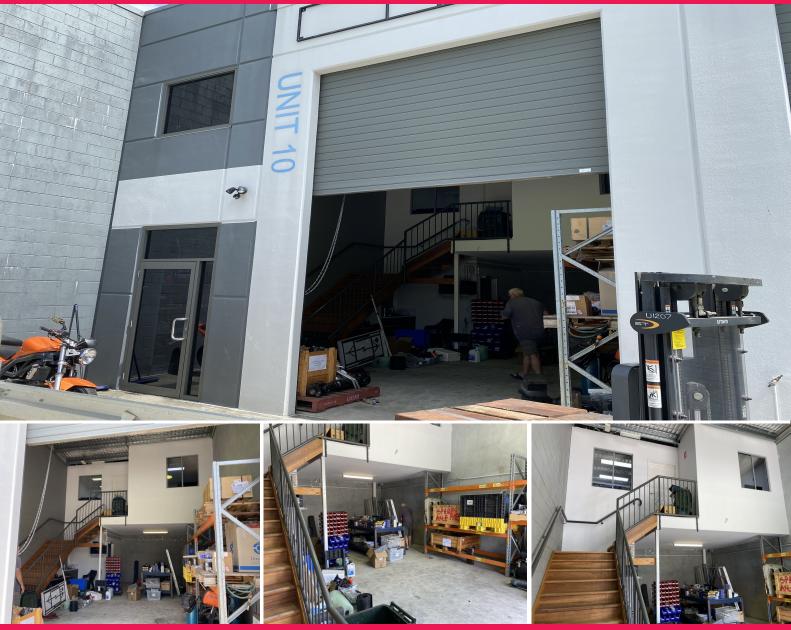

## 10/1631 Wynnum Road, Tingalpa QLD 4173

## End Unit with 3 Allocated Car Parks

This 93sqm<sup>\*</sup> unit is located in the Tingalpa Central complex. Comprising 60sqm<sup>\*</sup> of warehouse and 33sqm<sup>\*</sup> of air-conditioned mezzanine office, this tidy unit also comes with 3 allocated car parks. The unit has 63 amp 3 phase power.

- Excellent exposure to busy Wynnum Road, Tingalpa (signage)
- Easy access and public transport
- 11km to Brisbane CBD
- 12km to Brisbane Airport
- 3km to Wynnum / Manly foreshore
- Be a part of the highly successful Tingalpa Central complex
- Available 1st March 2022