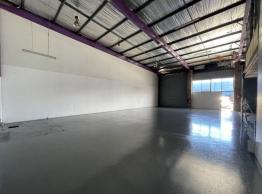

#### FEATURES:

- 481m2\* Warehouse/Office tenancy
- 336m2\* warehouse area with additional 145sqm office situated over two levels
- Access to warehouse via two (2) container height roller doors
- Excellent internal height throughout
- Three phase power throughout
- Ground floor reception area
- Large open plan office space with four (4) additional separate offices