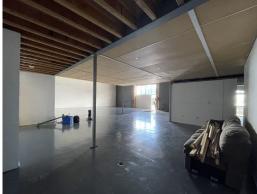

#### FEATURES:

- 481m2\* Warehouse/Office tenancy
- 336m2\* warehouse area with additional 145sqm office situated over two levels
- Access to warehouse via two (2) container height roller doors
- Excellent internal height throughout
- Three phase power throughout
- Ground floor reception area
- Large open plan office space with four (4) additional separate offices