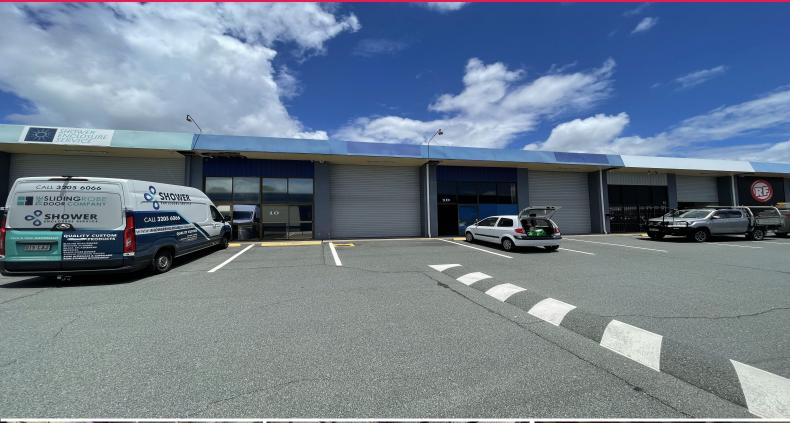

# Ray White.

10&11/666 Gympie Road, Lawnton QLD 4501

### **FUNCTIONAL WAREHOUSE TENANCY**

Ray White Northern Corridor Group is pleased to present 10&11/666 Gympie Road, Lawnton to the market for lease.

#### FEATURES:

- 481m2\* Warehouse/Office tenancy
- 336m2\* warehouse area with additional 145sqm office situated over two levels
- Access to warehouse via two (2) container height roller doors
- Excellent internal height throughout
- Three phase power throughout
- Ground floor reception area
- Large open plan office space with four (4) additional separate offices