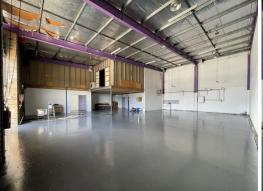

#### FEATURES:

- 481m2\* Warehouse/Office tenancy
- 336m2\* warehouse area with additional 145sqm office situated over two levels
- Access to warehouse via two (2) container height roller doors
- Excellent internal height throughout
- Three phase power throughout
- Ground floor reception area
- Large open plan office space with four (4) additional separate offices